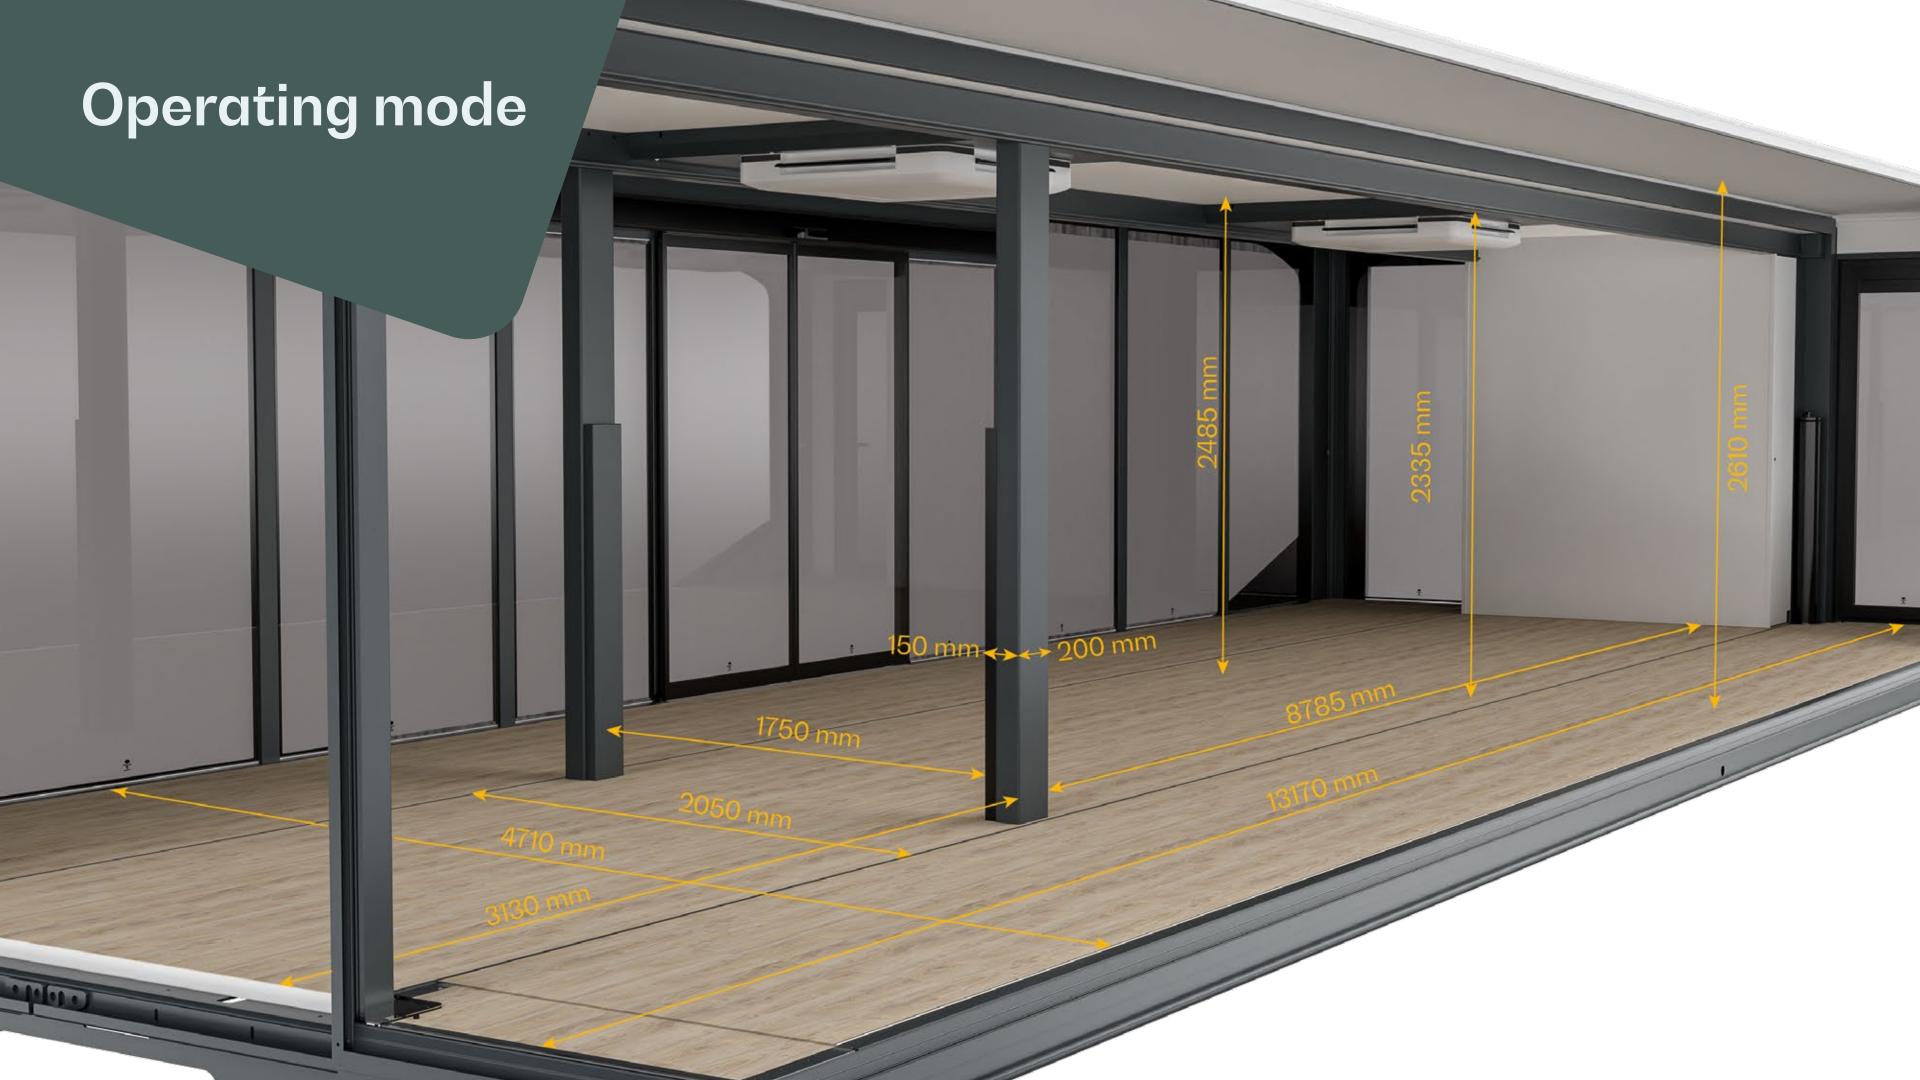

| Pod 44ft                     |             |             |
|------------------------------|-------------|-------------|
| Length                       | 13.60 m     | 13.60 m     |
| Width                        | 2.55 m      | 4.83 m      |
| Height                       | 3,00 m      | 3,00 m      |
| Flat surface area            | 26,00 m²    | 60,00 m²    |
| Internal volume              | 62,5 m³     | 137,5 m³    |
| Step height (outside-inside) | 34 cm       | 34 cm       |
| Empty weight                 | 10 - 11 ton | 10 - 11 ton |
| Loading capacity*            | 7 ton       | -           |