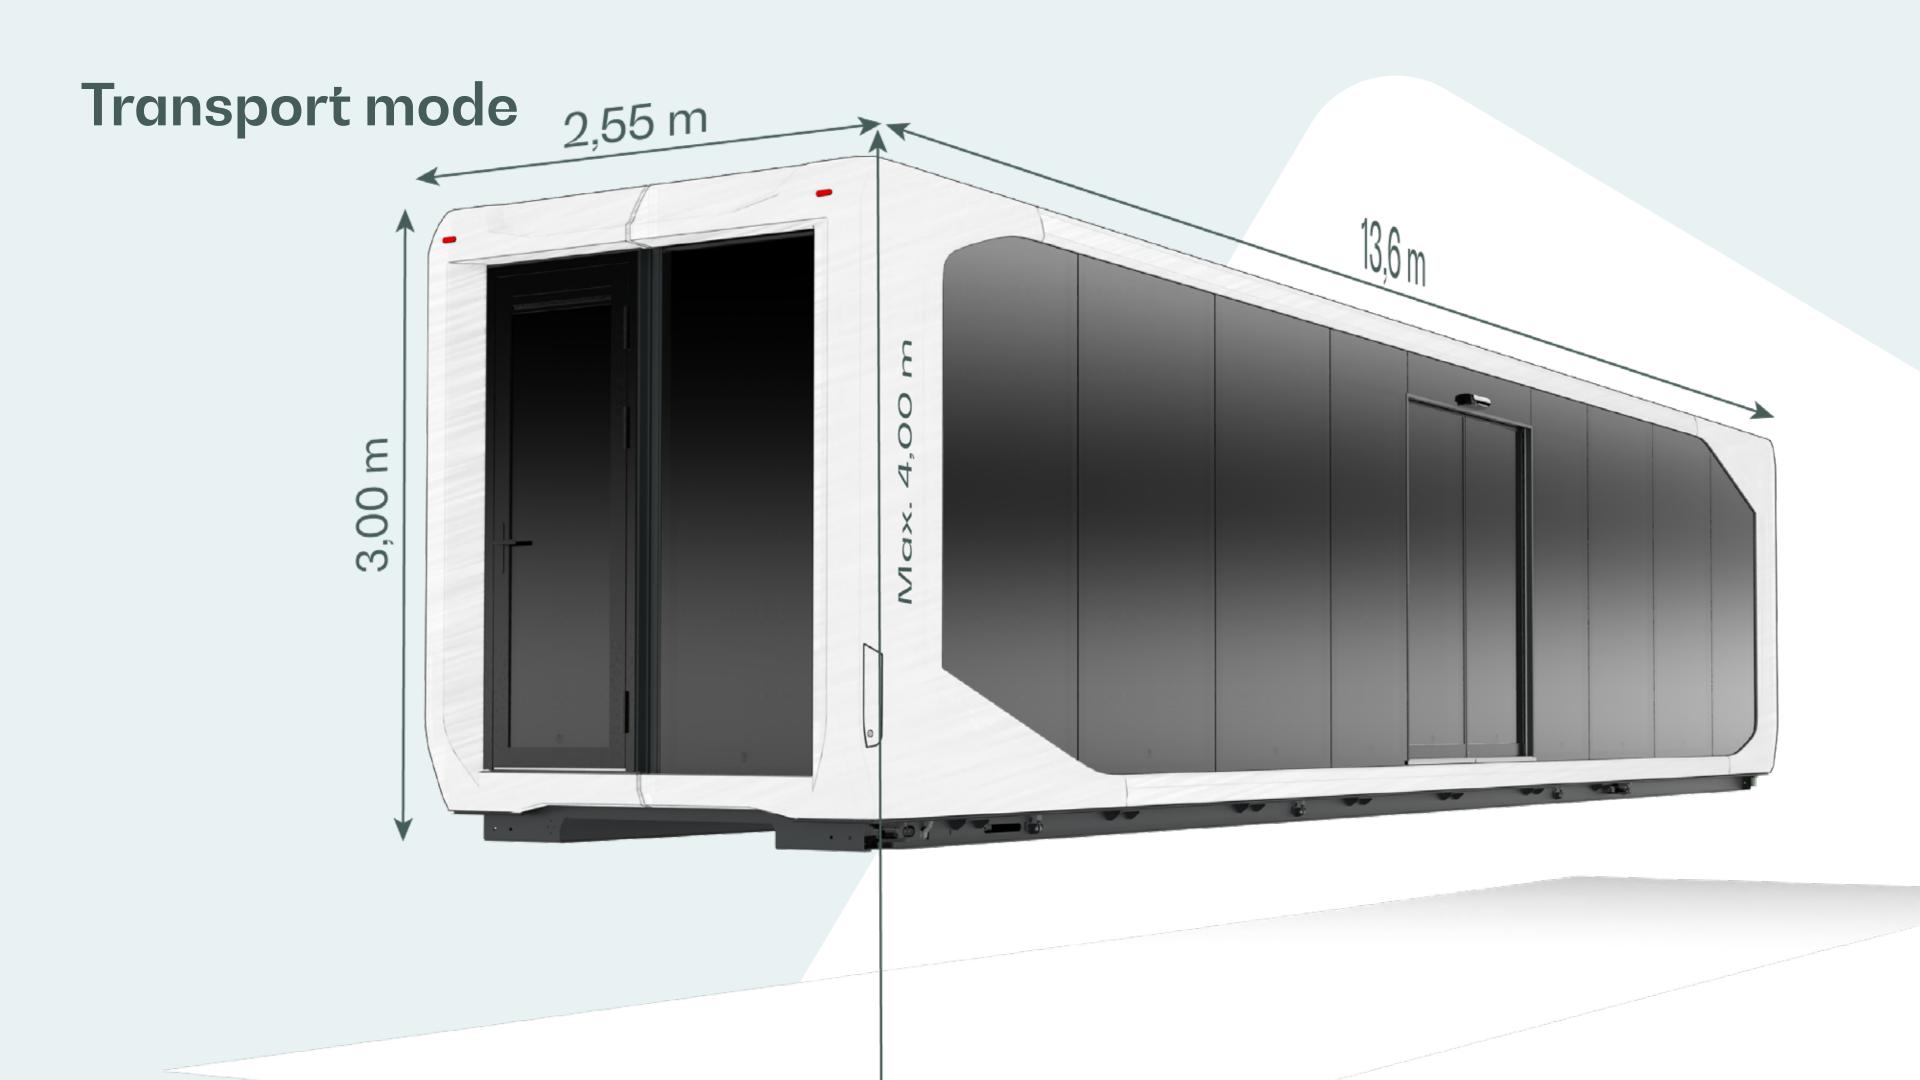

| Pod 44ft                     |             |             |
|------------------------------|-------------|-------------|
| Length                       | 13.60 m     | 13.60 m     |
| Width                        | 2.55 m      | 4.83 m      |
| Height                       | 3,00 m      | 3,00 m      |
| Flat surface area            | 26,00 m²    | 60,00 m²    |
| Internal volume              | 62,5 m³     | 137,5 m³    |
| Step height (outside-inside) | 34 cm       | 34 cm       |
| Empty weight                 | 10 - 11 ton | 10 - 11 ton |
| Loading capacity*            | 7 ton       | -           |