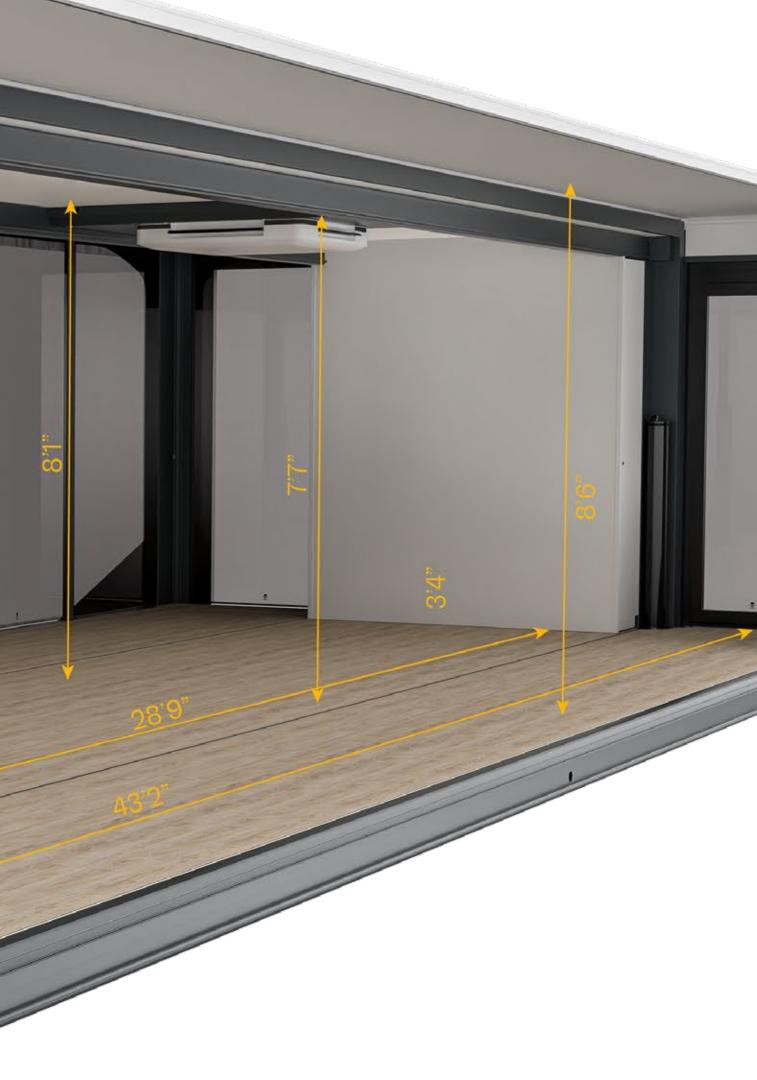

| Pod 44ft                     |                |                |
|------------------------------|----------------|----------------|
| Length                       | 44 ft 6"       | 44 ft 6"       |
| Width                        | 8 ft 5"        | 15 ft 10"      |
| Height                       | 9 ft 10"       | 9 ft 10"       |
| Flat surface area            | 280 sqr ft     | 646 sqr ft     |
| Internal volume              | 82 cu yd       | 190 cu yd      |
| Step height (outside-inside) | -              | 1 ft 1"        |
| Empty weight                 | 11 - 12 US ton | 11 - 12 US ton |
| Loading capacity*            | 7 - 8 US ton   | -              |