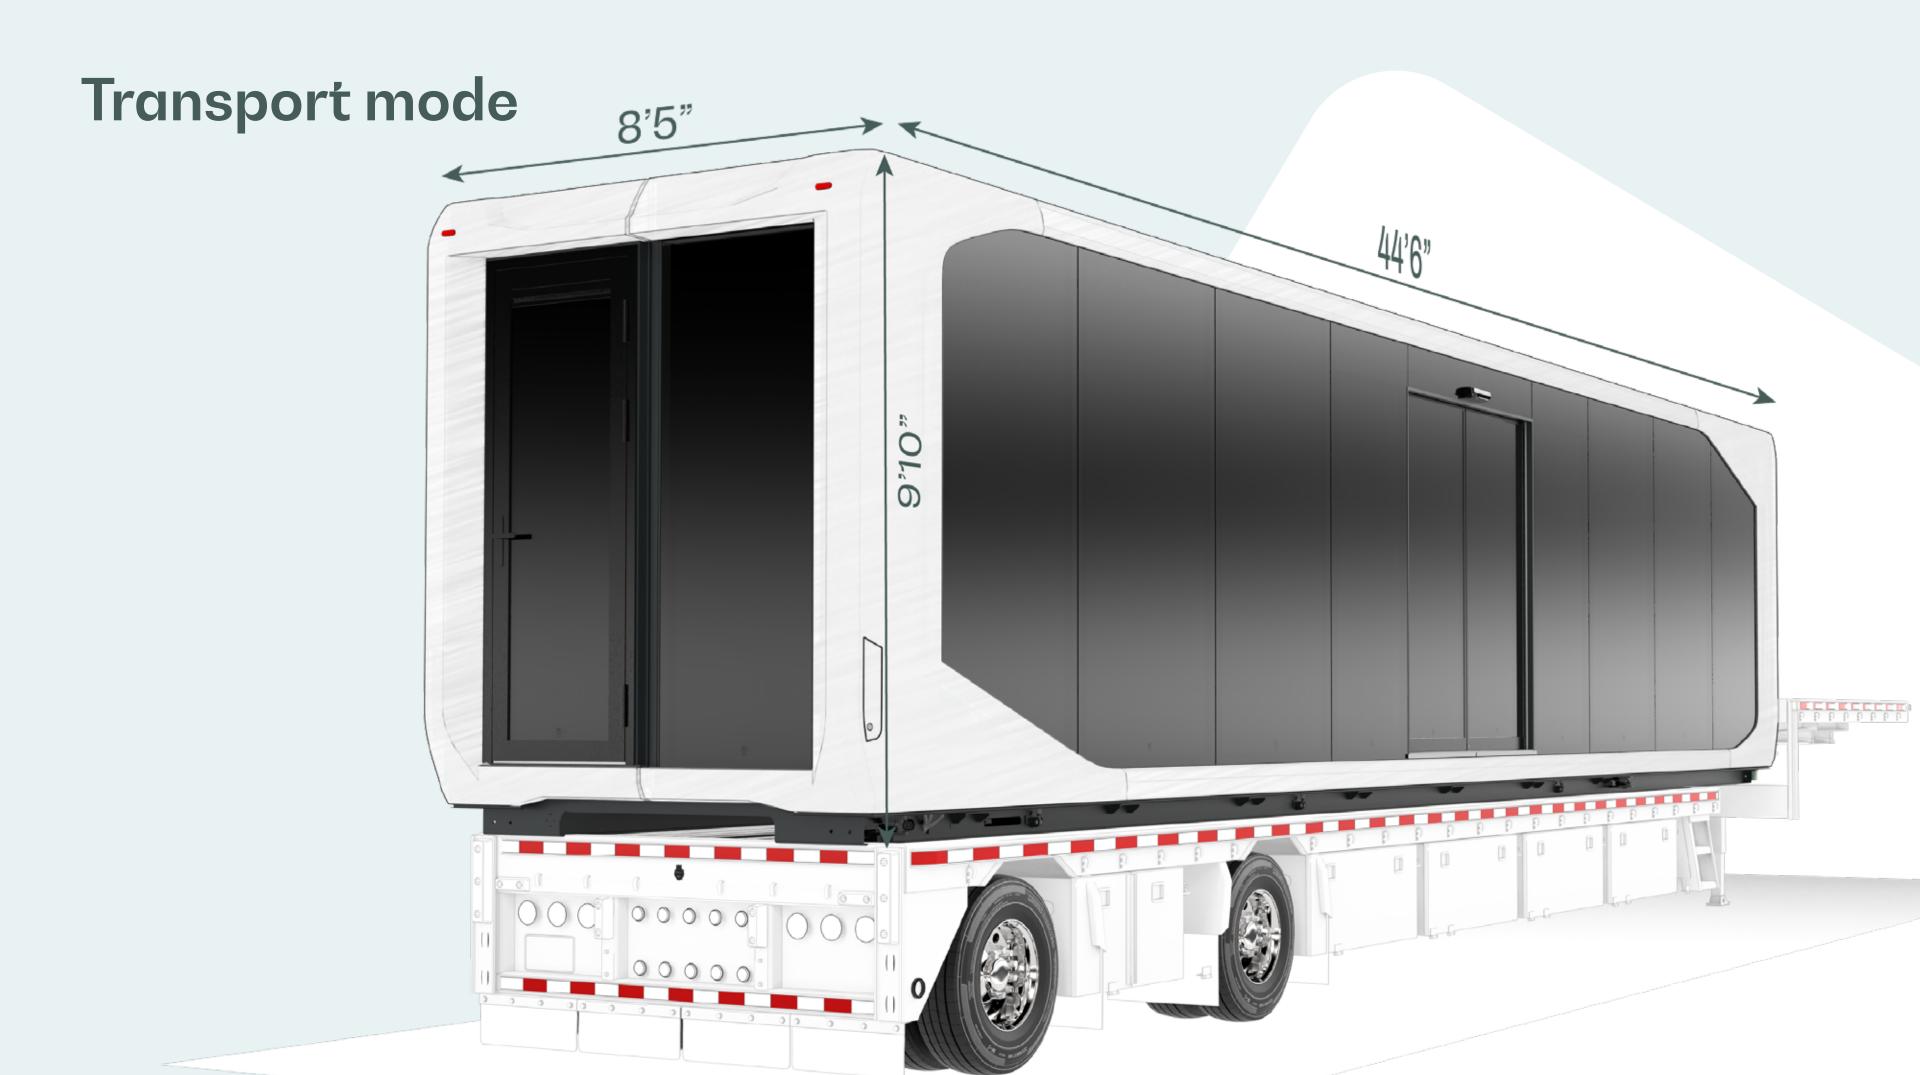

| Pod 44ft                     |                |                |
|------------------------------|----------------|----------------|
| Length                       | 44 ft 6"       | 44 ft 6"       |
| Width                        | 8 ft 5"        | 15 ft 10"      |
| Height                       | 9 ft 10"       | 9 ft 10"       |
| Flat surface area            | 280 sqr ft     | 646 sqr ft     |
| Internal volume              | 82 cu yd       | 190 cu yd      |
| Step height (outside-inside) | -              | 1 ft 1"        |
| Empty weight                 | 11 - 12 US ton | 11 - 12 US ton |
| Loading capacity*            | 7 - 8 US ton   | -              |