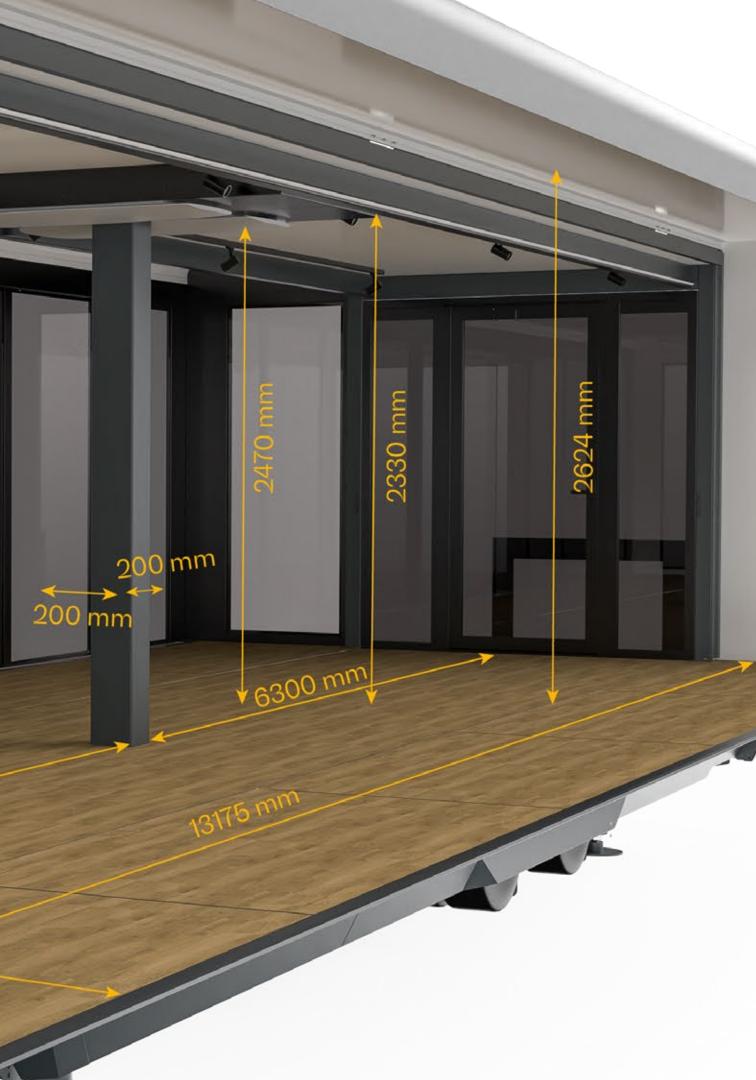

With its 62 square meters of surface area and easy access, the Expandable Trailer offers space and flexibility without compromising on ease of use. Every Expandable unit is easy to operate and can be set up by any one person in just 15 minutes. It is fully customizable and ensures a short delivery time by using modular elements.

# **Operating mode Trailer 17,5**

movable spaces

www.expandable-trailers.com