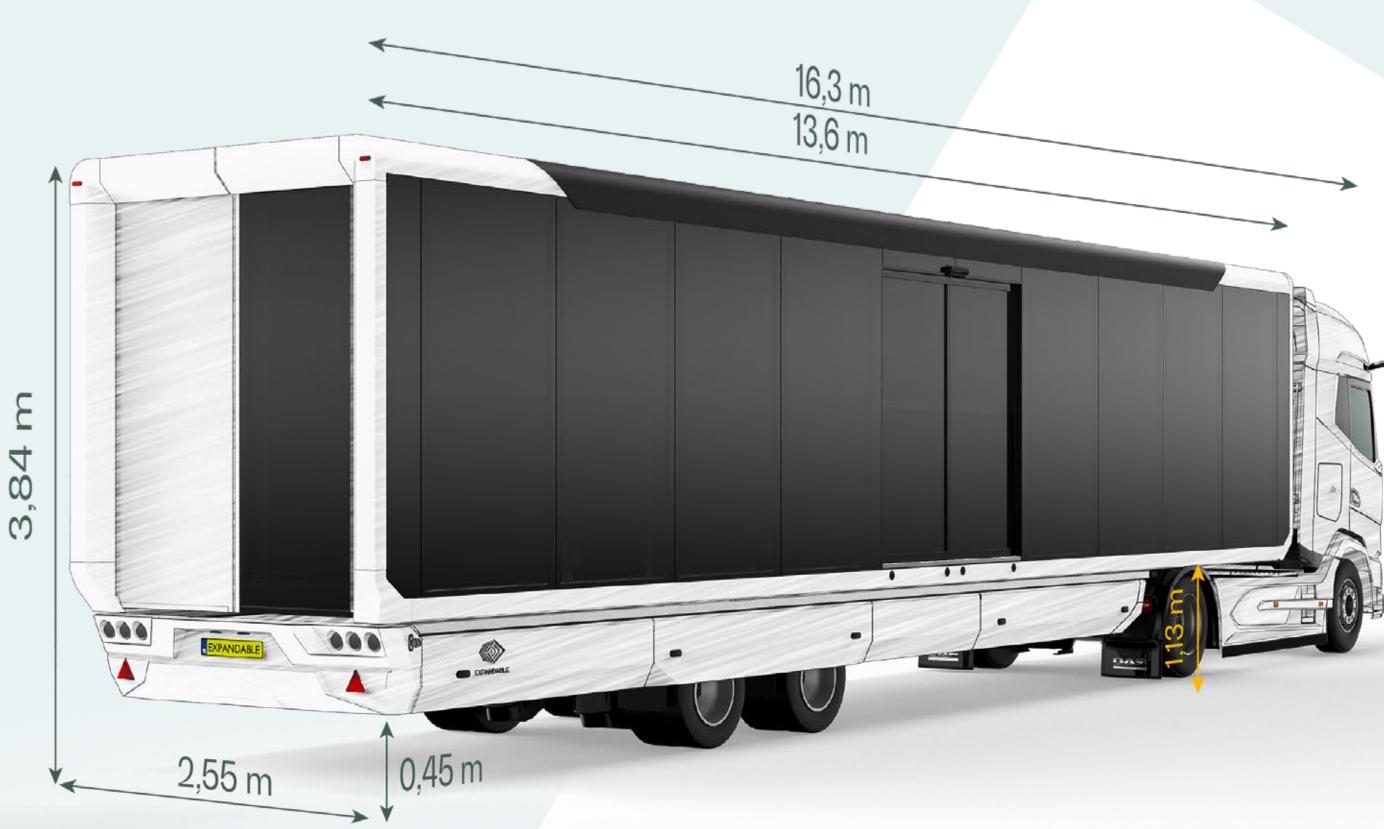

|  | <sup>(</sup> Trailer 17.5    |             |                       | Trailer 19.5                 |
|--|------------------------------|-------------|-----------------------|------------------------------|
|  | Length                       | 13,60 m     | 15,02 m               | Length                       |
|  | Width                        | 2,55 m      | 4,88 m                | Width                        |
|  | Height                       | 3,84 m      | 3,54 m                | Height                       |
|  | Flat surface area            | 28,00 m²    | 62,00 m²              | Flat surface area            |
|  | Internal volume              | 72,00 m³    | 156,00 m <sup>3</sup> | Internal volume              |
|  | Step height (outside-inside) | -           | 88 cm                 | Step height (outside-inside) |
|  | Empty weight                 | 10 - 12 ton | -                     | Empty weight                 |
|  | Loading capacity*            | 12 - 15 ton | -                     | Loading capacity*            |

## Transport mode Trailer 17,5