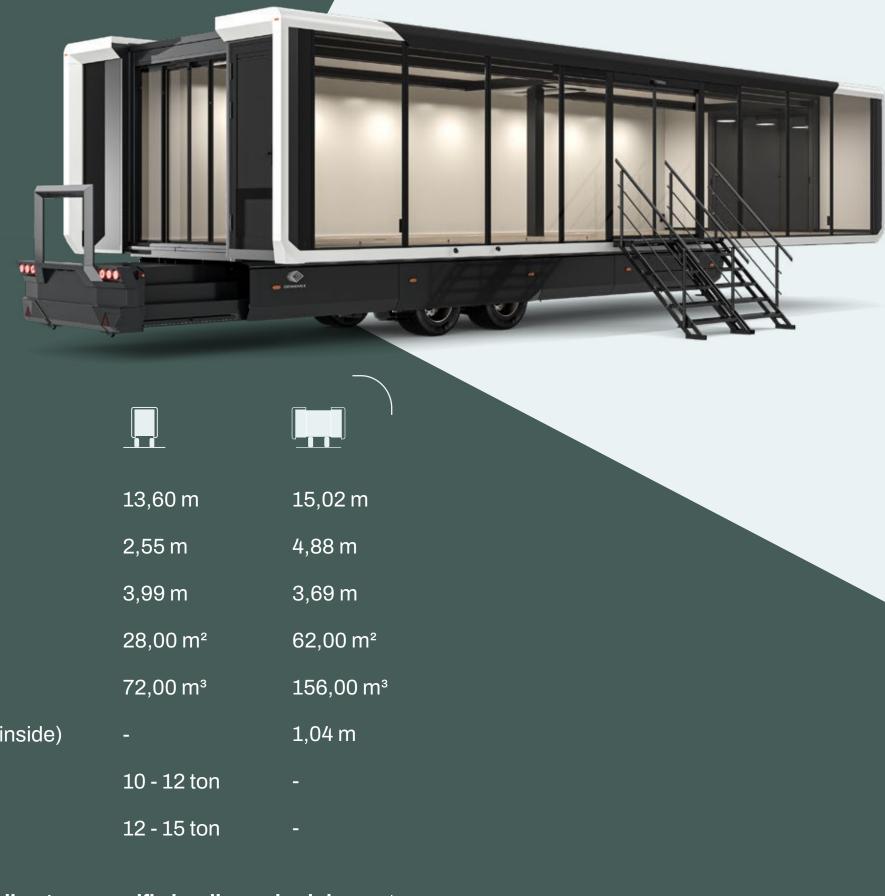

|  | <sup>(</sup> Trailer 17.5    |             |                       | Trailer 19.5                 |
|--|------------------------------|-------------|-----------------------|------------------------------|
|  | Length                       | 13,60 m     | 15,02 m               | Length                       |
|  | Width                        | 2,55 m      | 4,88 m                | Width                        |
|  | Height                       | 3,84 m      | 3,54 m                | Height                       |
|  | Flat surface area            | 28,00 m²    | 62,00 m²              | Flat surface area            |
|  | Internal volume              | 72,00 m³    | 156,00 m <sup>3</sup> | Internal volume              |
|  | Step height (outside-inside) | -           | 88 cm                 | Step height (outside-inside) |
|  | Empty weight                 | 10 - 12 ton | -                     | Empty weight                 |
|  | Loading capacity*            | 12 - 15 ton | -                     | Loading capacity*            |

#### \*According to a specific loading schedule