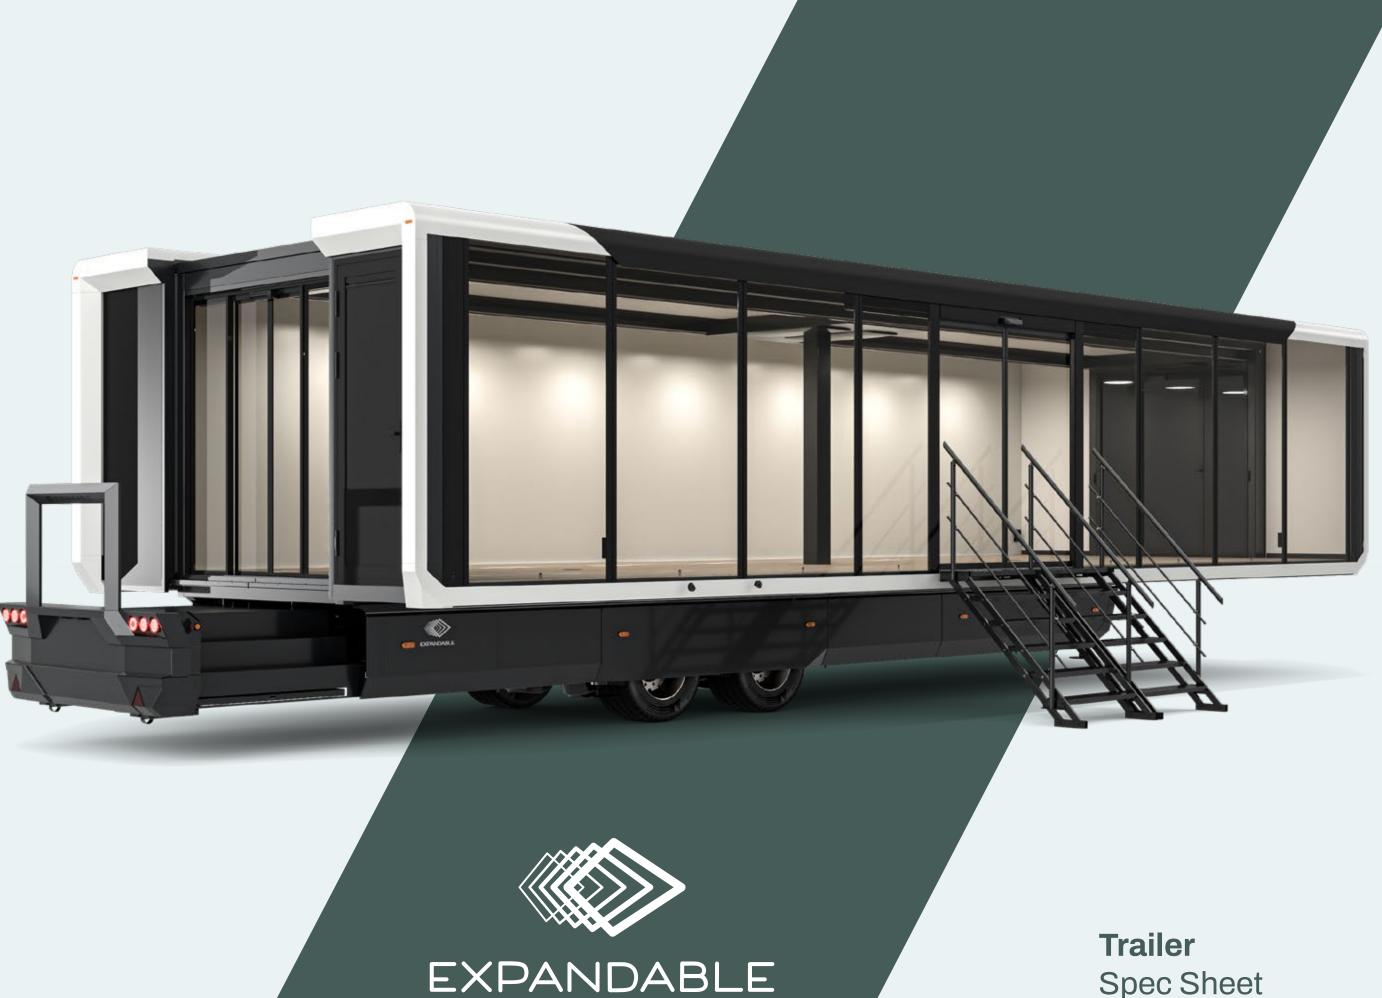

## Specifications

Introducing the Expandable Trailer – your movable space that can be picked up by any truck. Raised above ground level and accessible by stairs and the retractable rear platform, the Expandable Trailer is a striking design that unites attractiveness and usability.

With its 62 square meters of surface area and easy access, the Expandable Trailer offers space and flexibility without compromising on ease of use. Every Expandable unit is easy to operate and can be set up by any one person in just 15 minutes. It is fully customizable and ensures a short delivery time by using modular elements.