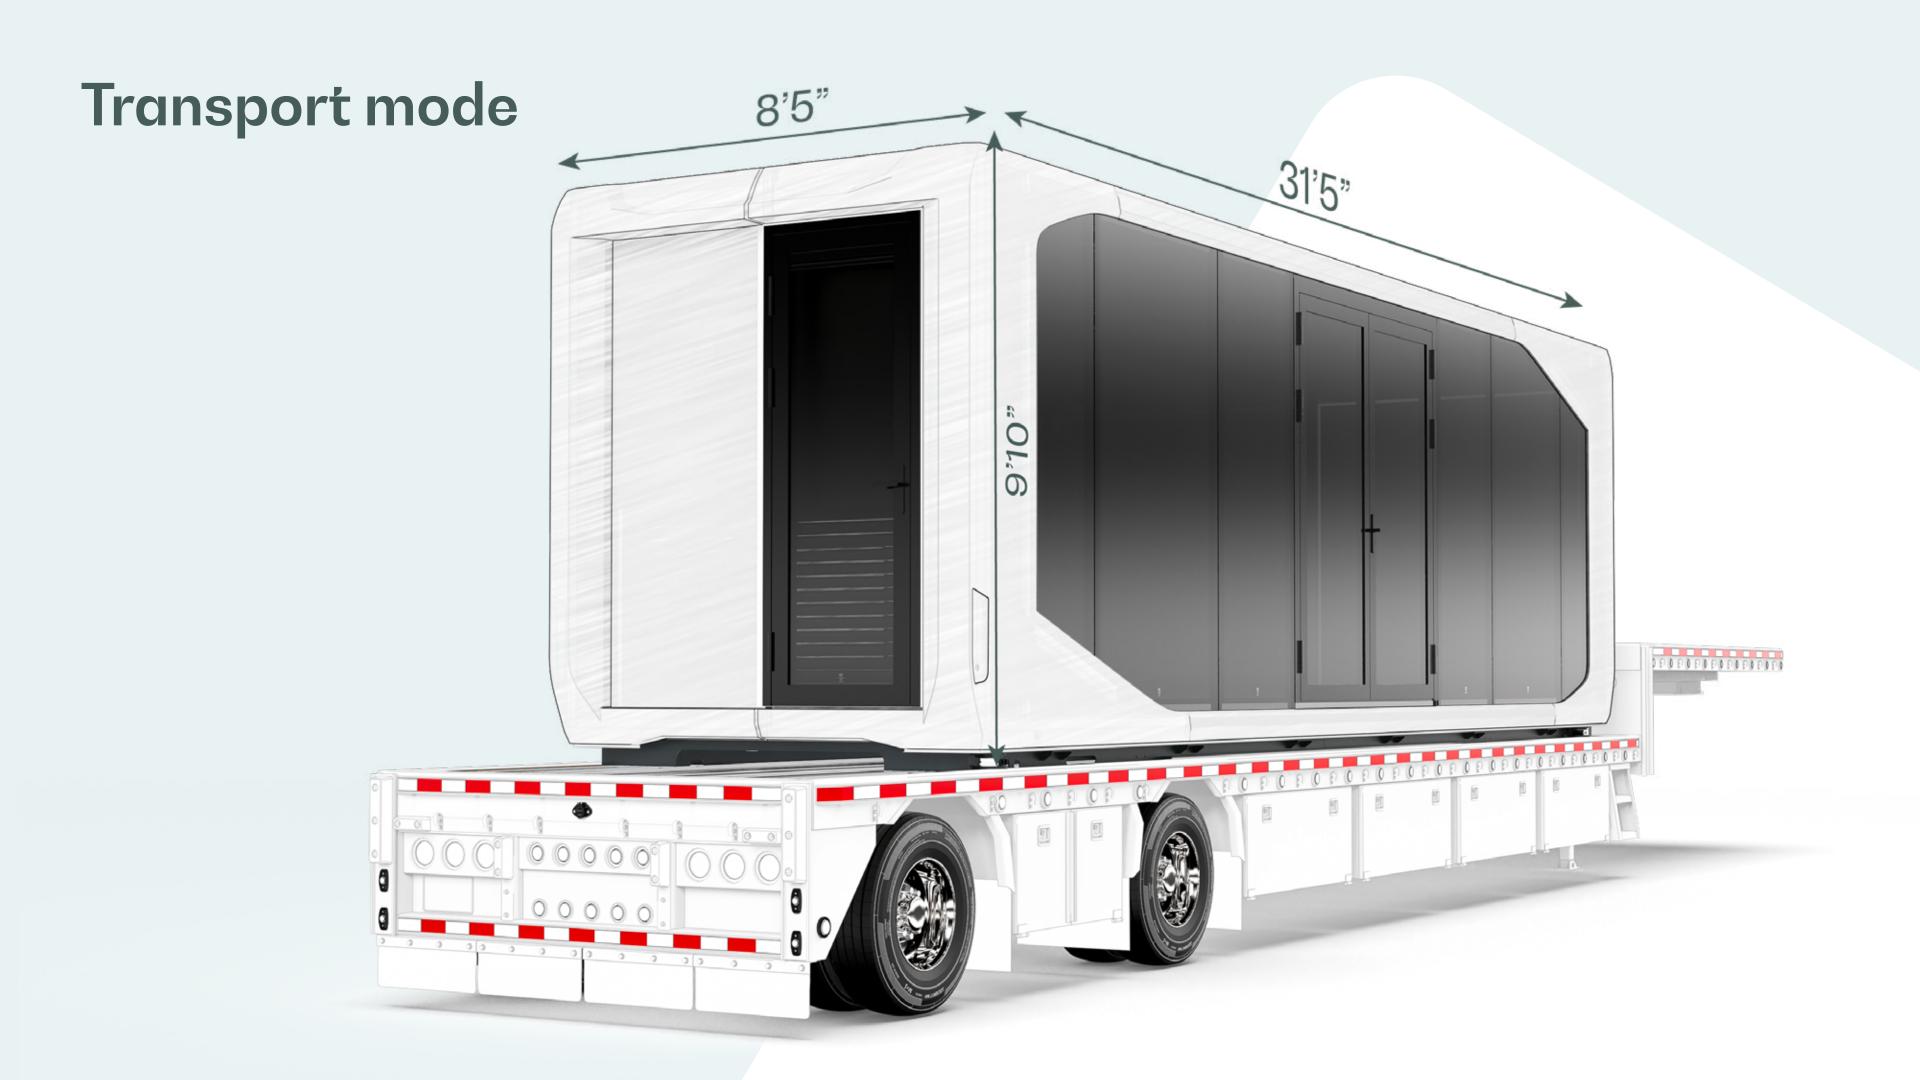

| Pod | 30 | ft |  |
|-----|----|----|--|
|     |    |    |  |
|     |    |    |  |

Length 31 ft 5" 31 ft 5"

Width 8 ft 5" 15 ft 10"

Height 9 ft 10" 9 ft 10"

Flat surface area 183 sqr ft 452 sqr ft

Internal volume 56 cu yd 115 cu yd

Step height (outside-inside) - 1 ft 1"

Empty weight 8 - 9 US ton 8 - 9 US ton

Loading capacity\* 4 - 5 US ton

\*According to a specific loading schedule

www.expandable-trailers.com