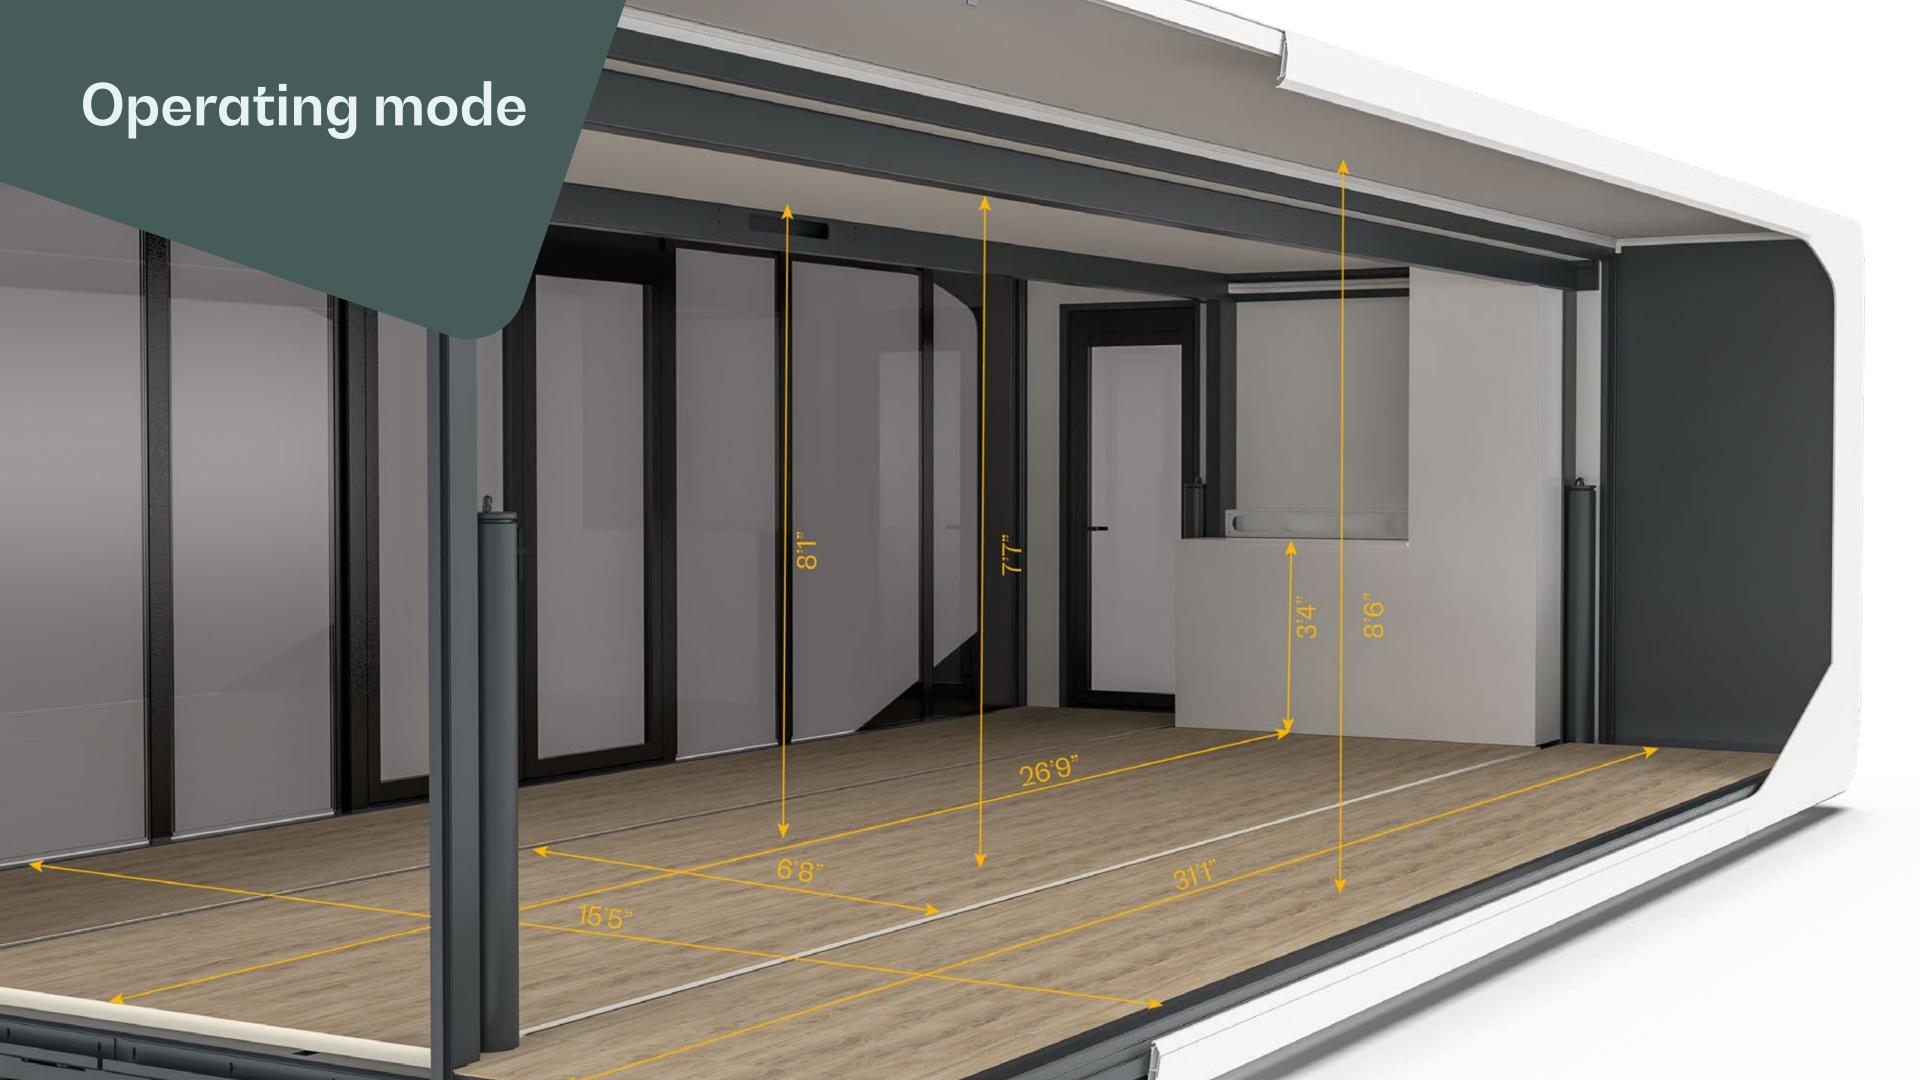

| Pod | 30 | ft |  |
|-----|----|----|--|
|     |    |    |  |
|     |    |    |  |

Length 31 ft 5" 31 ft 5"

Width 8 ft 5" 15 ft 10"

Height 9 ft 10" 9 ft 10"

Flat surface area 183 sqr ft 452 sqr ft

Internal volume 56 cu yd 115 cu yd

Step height (outside-inside) - 1 ft 1"

Empty weight 8 - 9 US ton 8 - 9 US ton

Loading capacity\* 4 - 5 US ton

\*According to a specific loading schedule

www.expandable-trailers.com