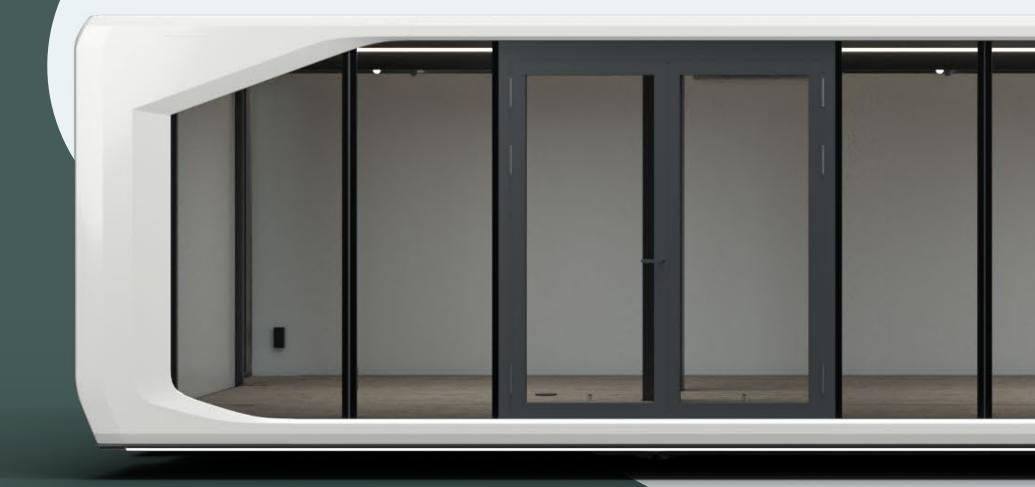

## Specifications

Allow us to introduce to you the Expandable Pod (30 ft) – a compact design, wrapped in a flexible package. A compact solution, the Expandable Pod is best suited for tight spaces or smaller groups. Its low step-in height provides an inviting and easy access. The Expandable Pod is also available in 25 ft and 44 ft.

With its low step-in height and easy-to-use setup with hydraulic legs, the Expandable Pod strikes a perfect balance between compactness during transport and space when fully set up. Every Expandable unit is easy to operate and can be set up by any one person in just 15 minutes. It is fully customizable and ensures a short delivery time by using modular elements.