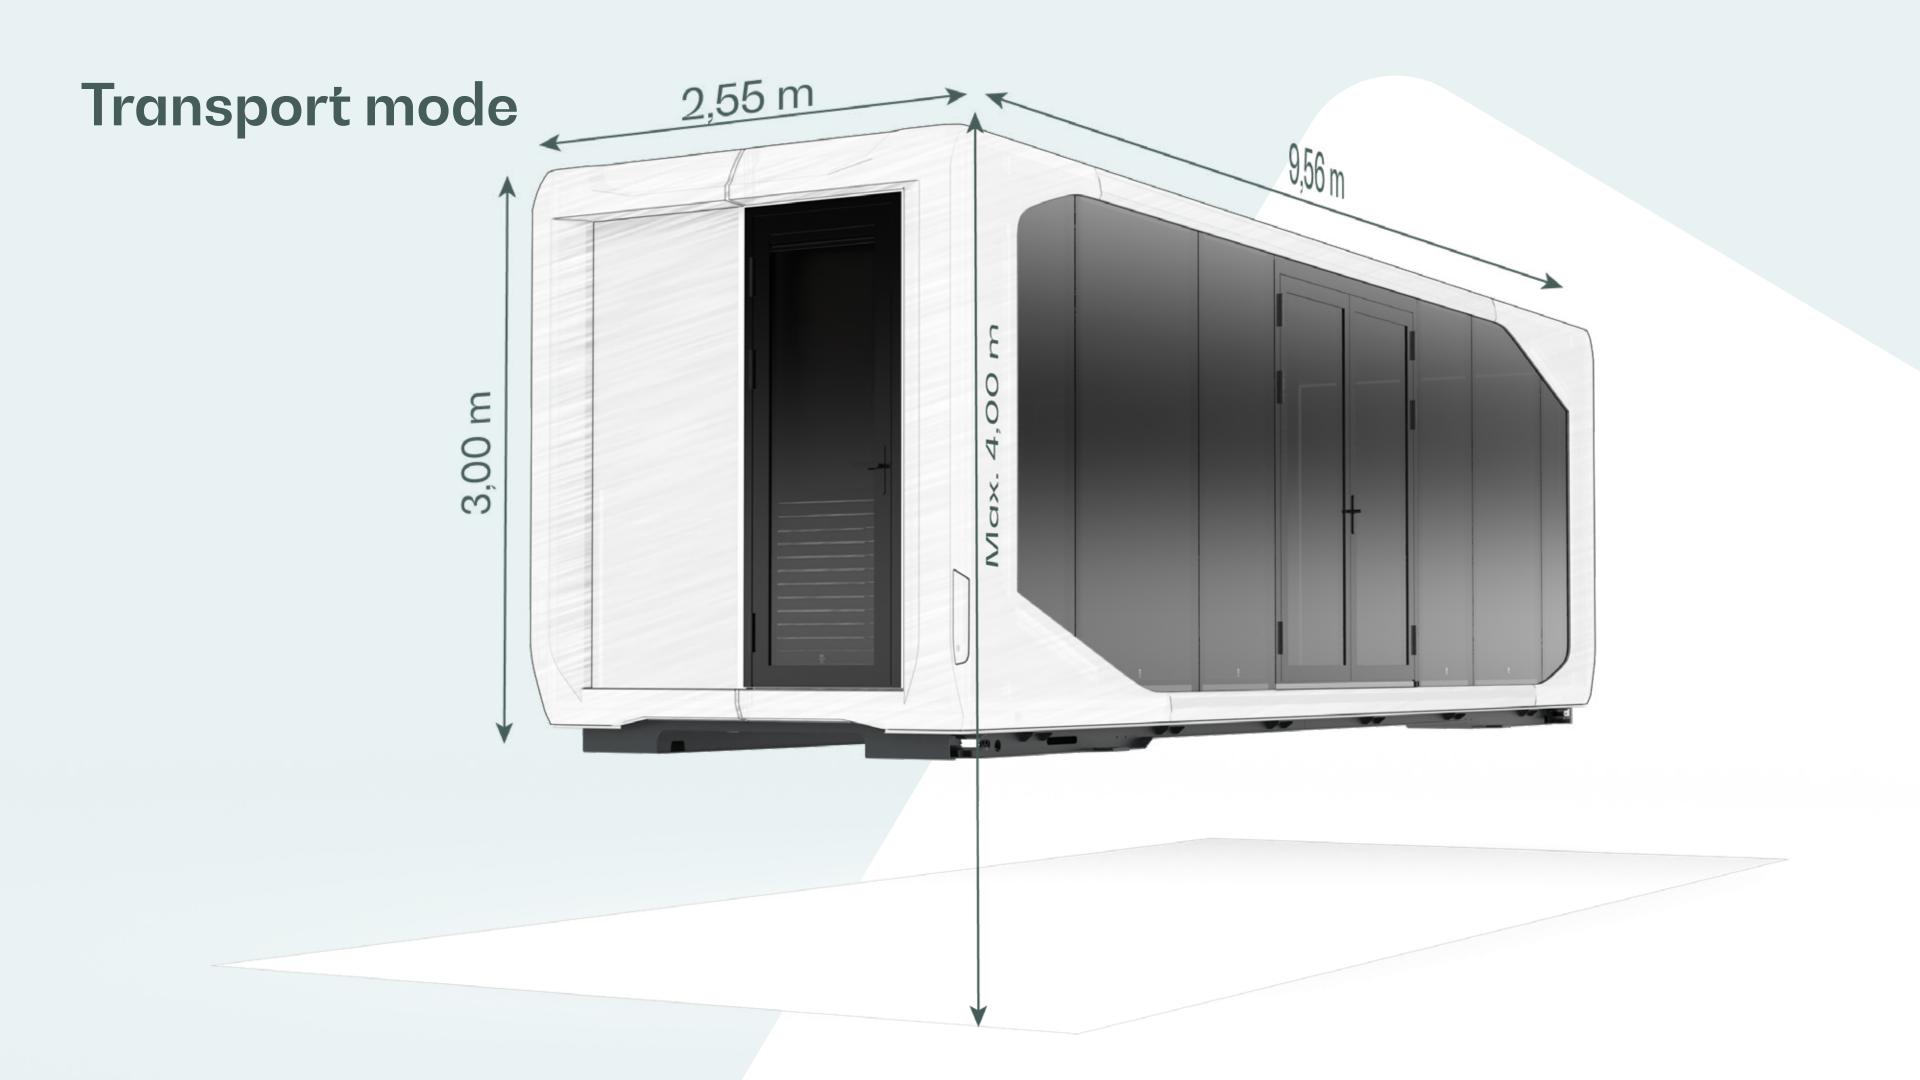

| Pod 30 ft                    |           |          |
|------------------------------|-----------|----------|
| Length                       | 9,56 m    | 9,56 m   |
| Width                        | 2,55 m    | 4,83 m   |
| Height                       | 3,00 m    | 3,00 m   |
| Flat surface area            | 17,00 m²  | 42,00 m² |
| Internal volume              | 42,5 m³   | 87,5 m³  |
| Step height (outside-inside) | 34 cm     | 34 cm    |
| Empty weight                 | 7 - 8 ton | 7- 8 ton |
| Loading capacity*            | 2-3 ton   | 1        |