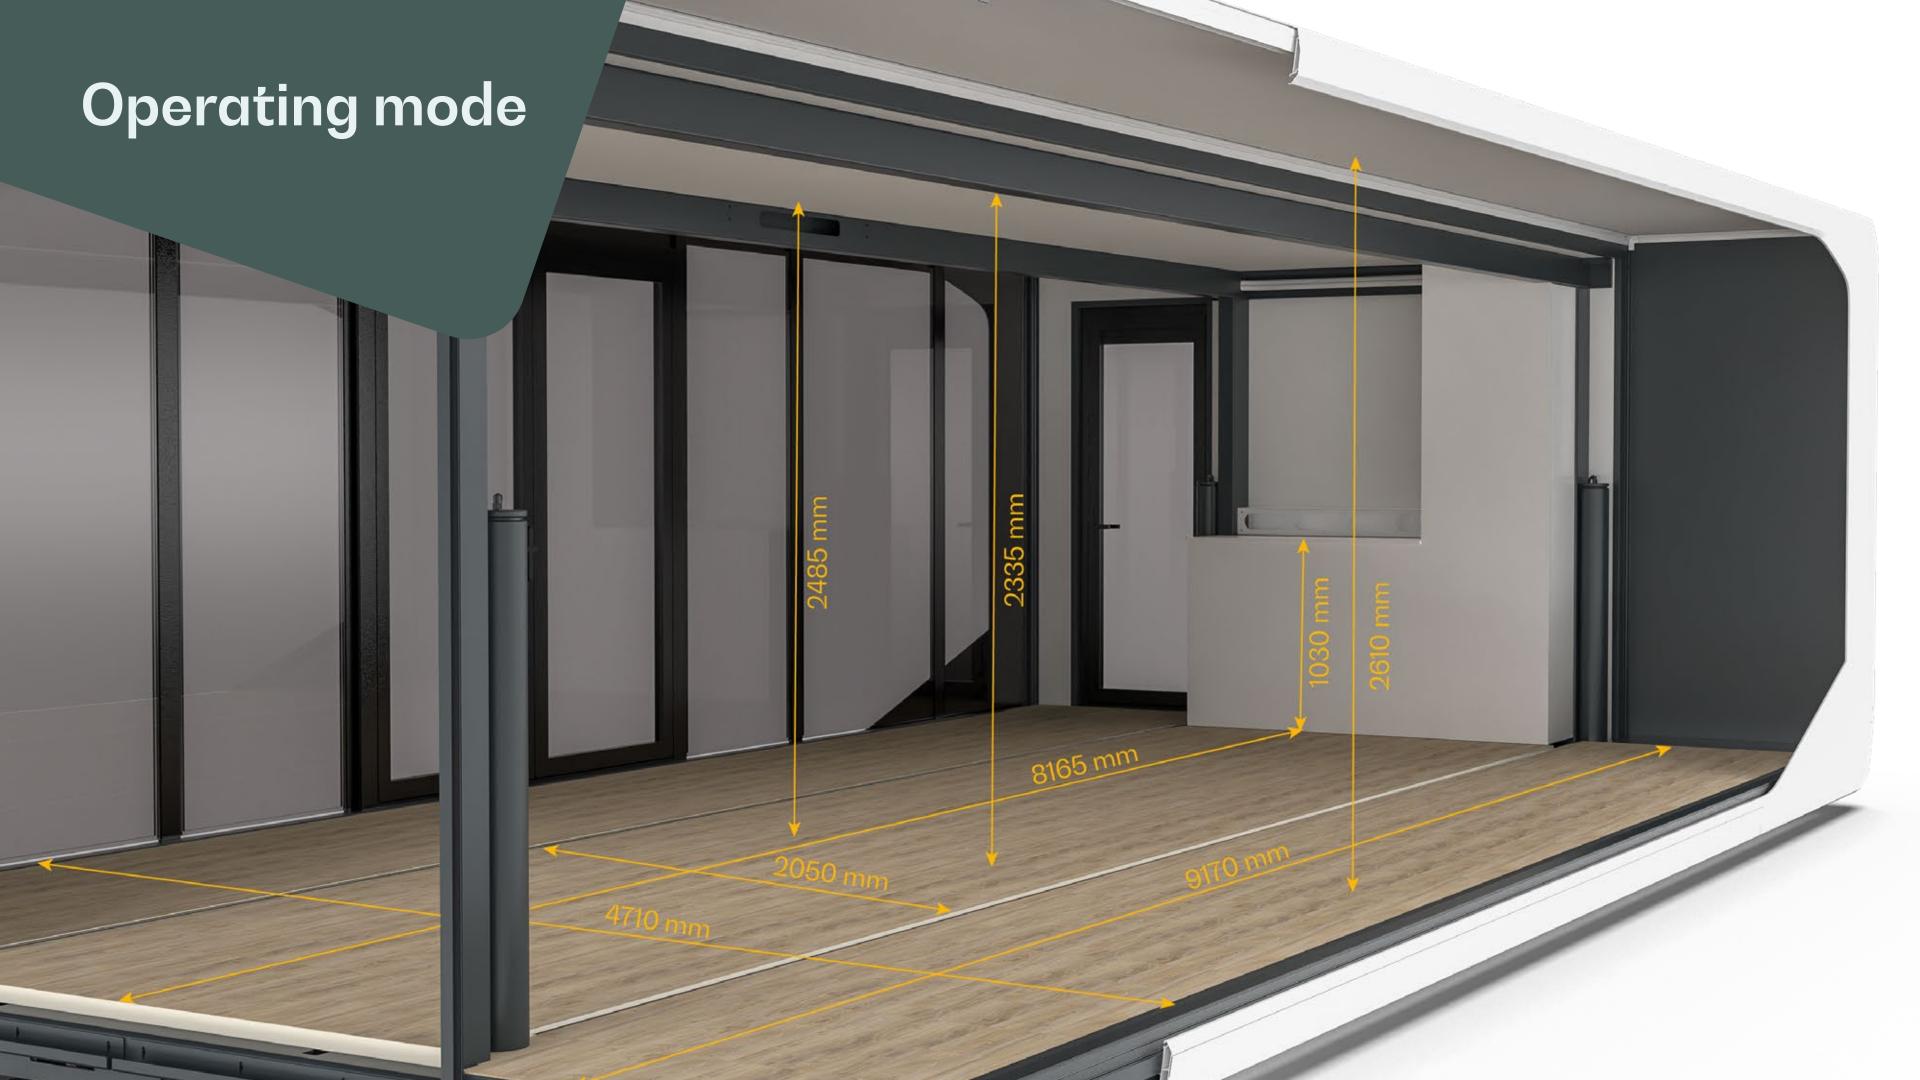

With its low step-in height and easy-to-use setup with hydraulic legs, the Expandable Pod strikes a perfect balance between compactness during transport and space when fully set up. Every Expandable unit is easy to operate and can be set up by any one person in just 15 minutes. It is fully customizable and ensures a short delivery time by using modular elements.

| Pod 30 ft                    |           |          |
|------------------------------|-----------|----------|
| Length                       | 9,56 m    | 9,56 m   |
| Width                        | 2,55 m    | 4,83 m   |
| Height                       | 3,00 m    | 3,00 m   |
| Flat surface area            | 17,00 m²  | 42,00 m² |
| Internal volume              | 42,5 m³   | 87,5 m³  |
| Step height (outside-inside) | 34 cm     | 34 cm    |
| Empty weight                 | 7 - 8 ton | 7- 8 ton |
| Loading capacity*            | 2-3 ton   | 1        |