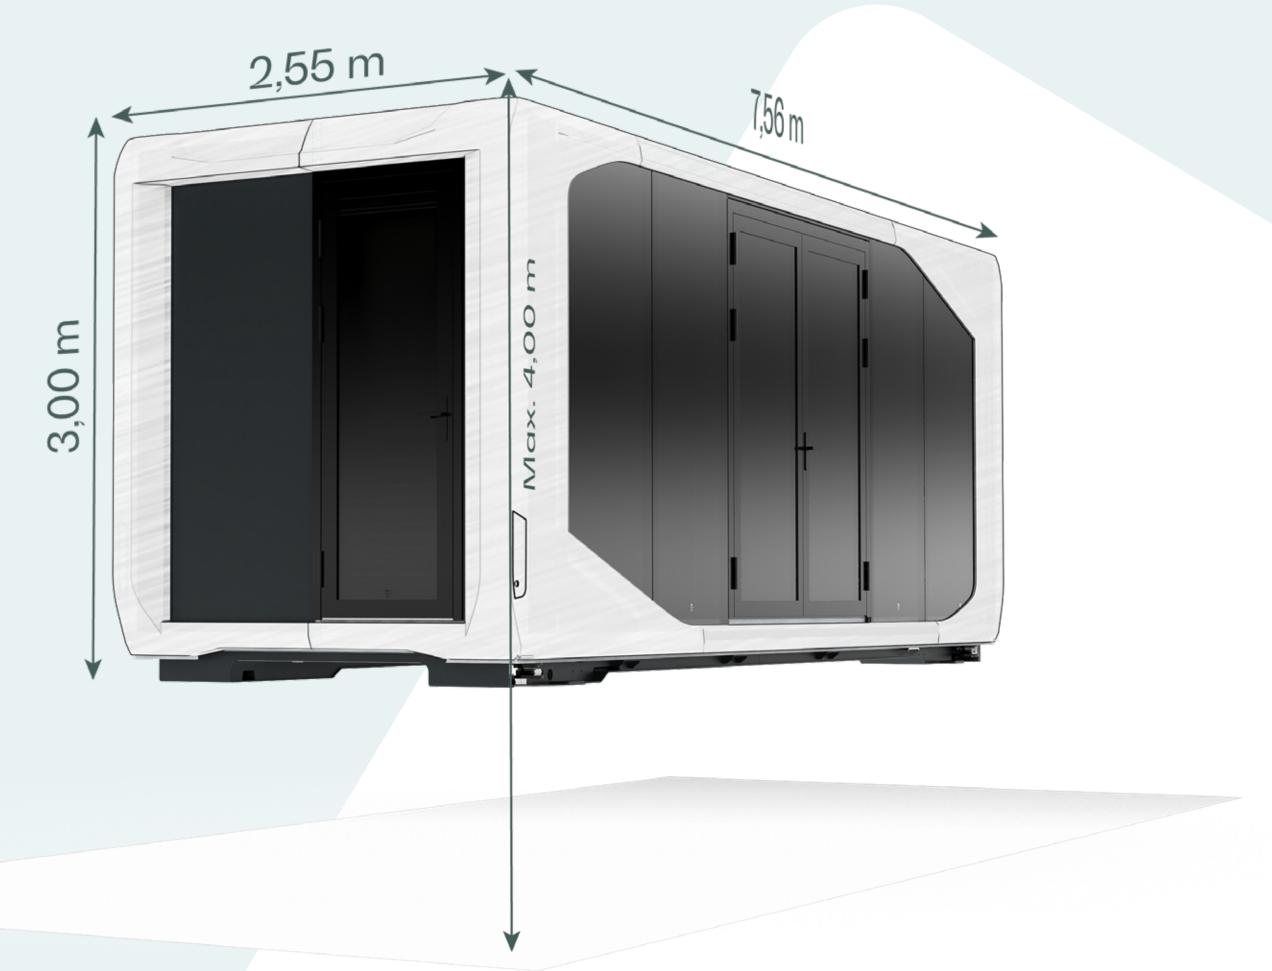

| Pod 25 ft                    |           |           |
|------------------------------|-----------|-----------|
| Length                       | 7,56 m    | 7,56 m    |
| Width                        | 2,55 m    | 4,83 m    |
| Height                       | 3,00 m    | 3,00 m    |
| Flat surface area            | 13,00 m²  | 32,00 m²  |
| Internal volume              | 32,5 m³   | 62,5 m³   |
| Step height (outside-inside) | 34 cm     | 34 cm     |
| Empty weight                 | 6 - 7 ton | 6 - 7 ton |
| Loading capacity*            | 3 - 4 ton | -1        |