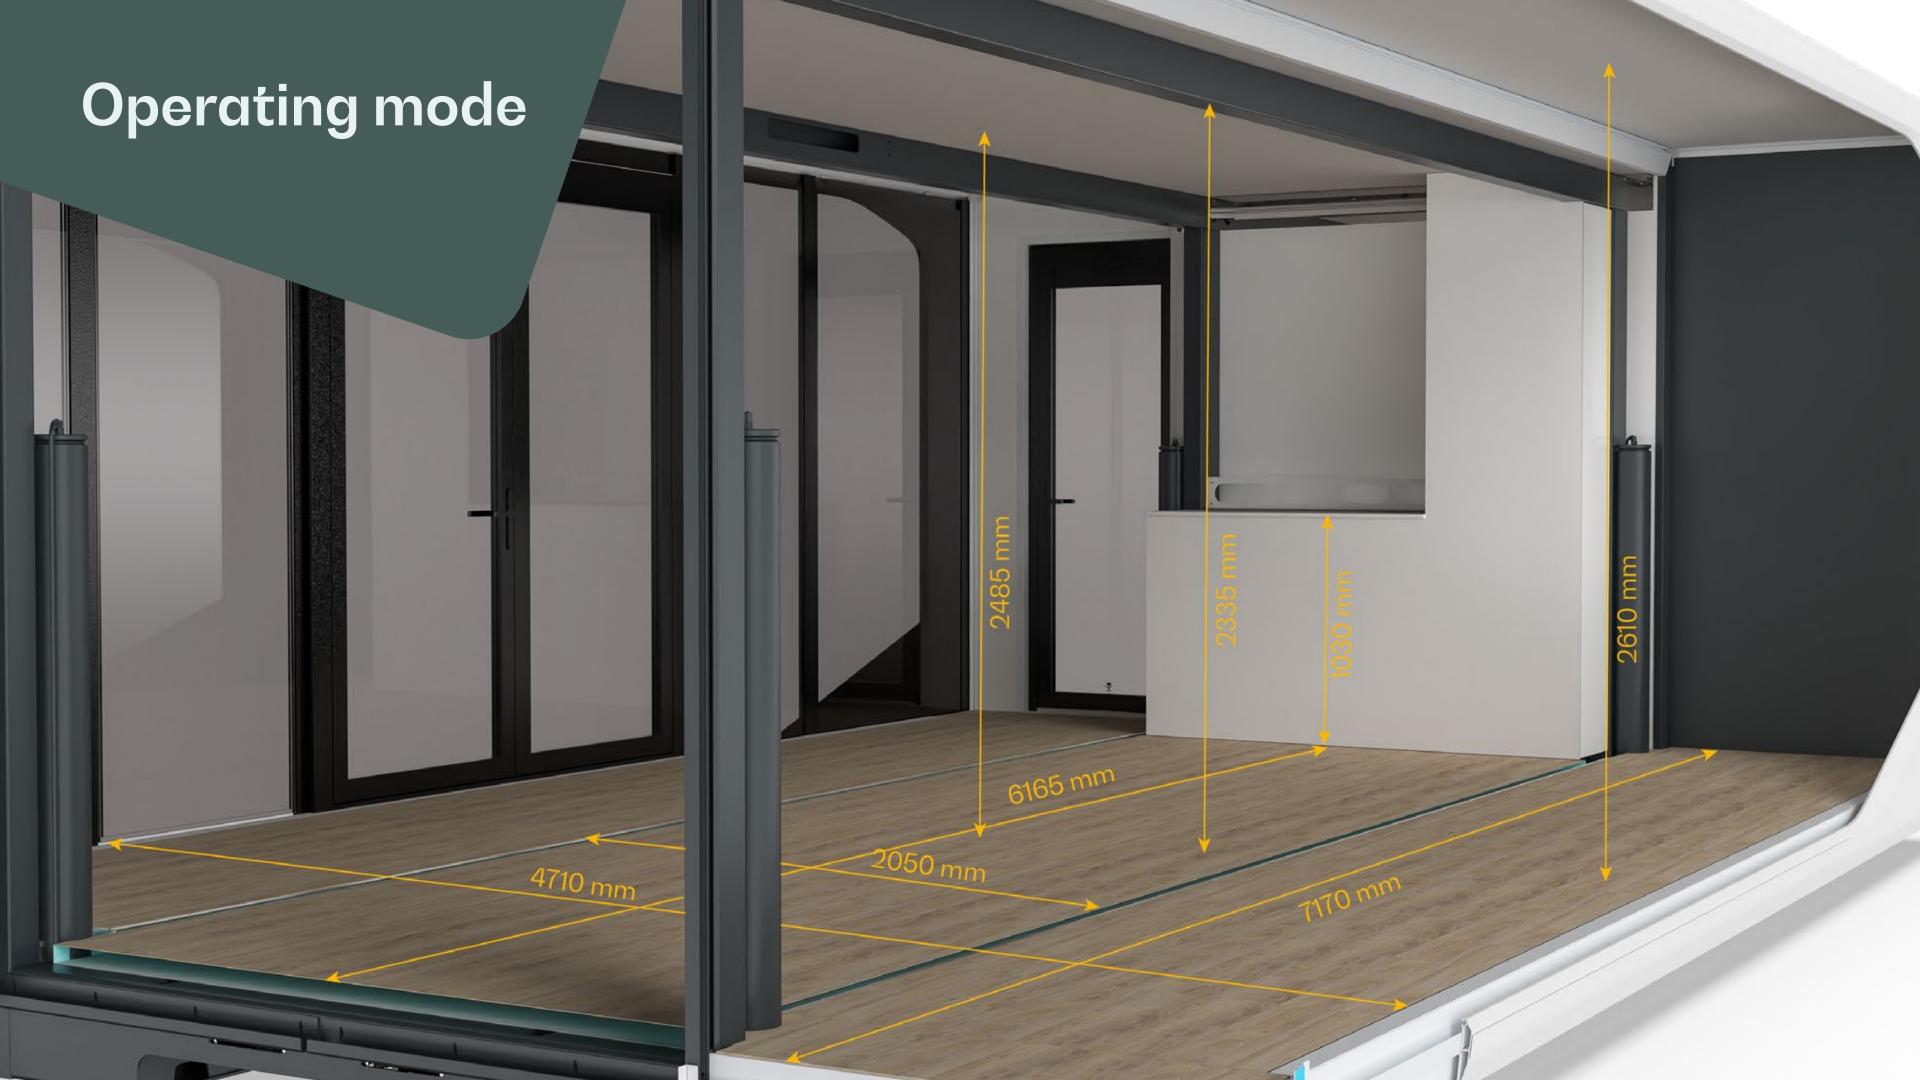

With its low step-in height and easy-to-use setup with hydraulic legs, the Expandable Pod strikes a perfect balance between compactness during transport and space when fully set up. Every Expandable unit is easy to operate and can be set up by any one person in just 15 minutes. It is fully customizable and ensures a short delivery time by using modular elements.

| Pod 25 ft                    |           |           |
|------------------------------|-----------|-----------|
| Length                       | 7,56 m    | 7,56 m    |
| Width                        | 2,55 m    | 4,83 m    |
| Height                       | 3,00 m    | 3,00 m    |
| Flat surface area            | 13,00 m²  | 32,00 m²  |
| Internal volume              | 32,5 m³   | 62,5 m³   |
| Step height (outside-inside) | 34 cm     | 34 cm     |
| Empty weight                 | 6 - 7 ton | 6 - 7 ton |
| Loading capacity*            | 3 - 4 ton | -1        |