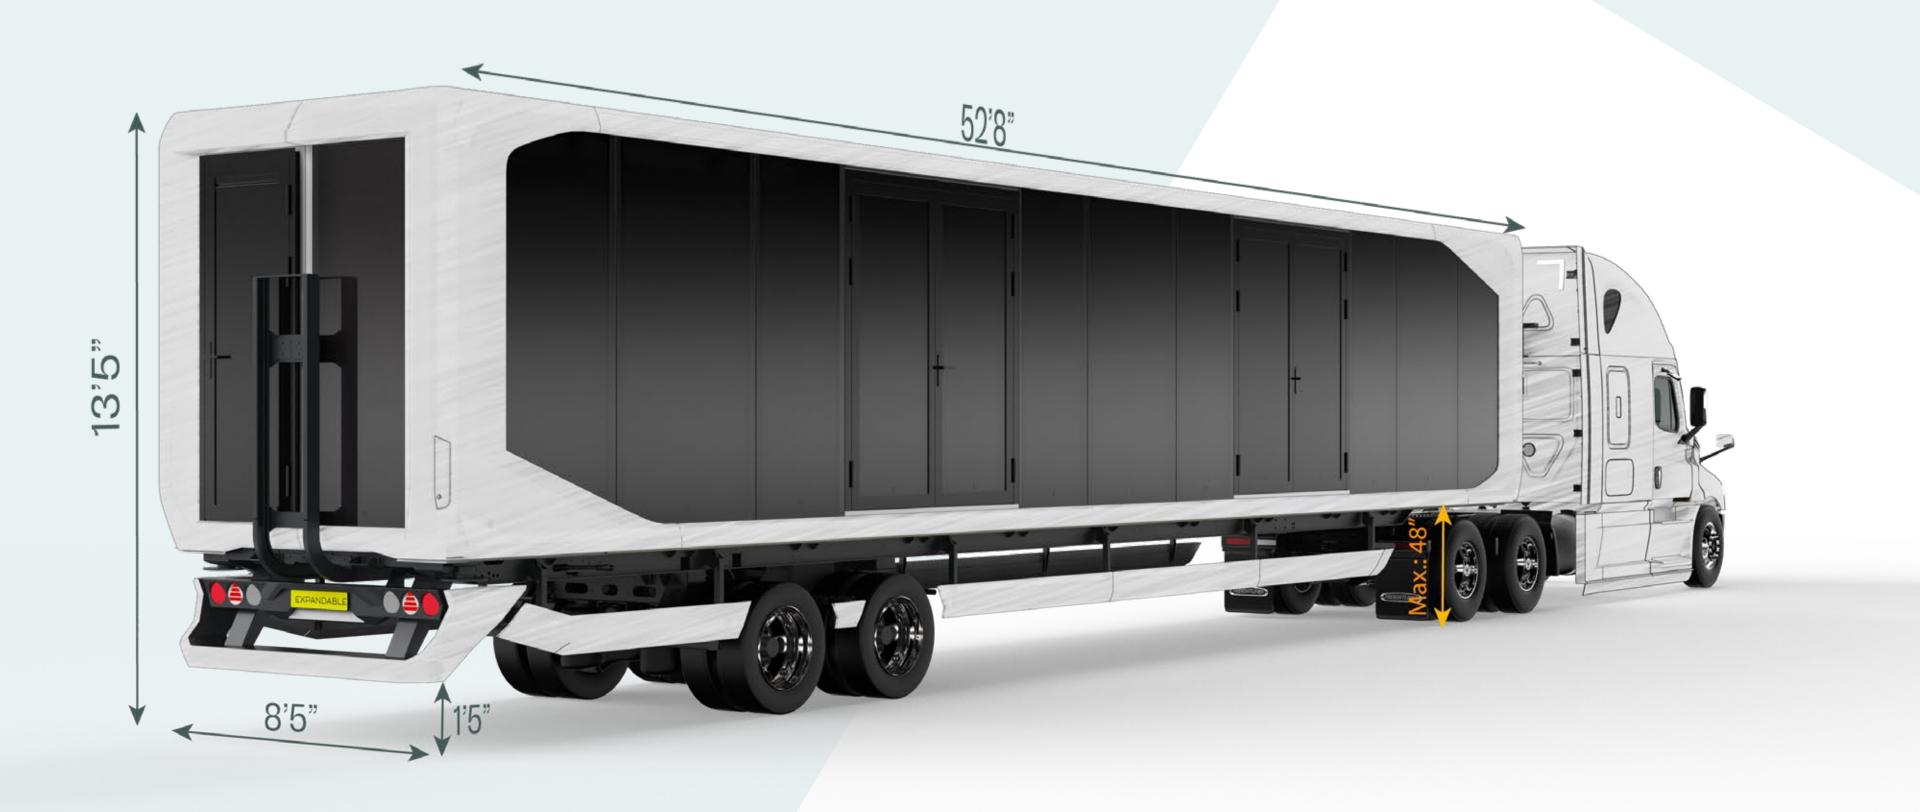

## Touchdown 53ft

| Length            | 52 ft 8"   | 52 ft 8"   |
|-------------------|------------|------------|
| Width             | 8 ft 5"    | 15 ft 10"  |
| Height            | 13 ft 5"   | 9 ft 10"   |
| Flat surface area | 323 sar ft | 807 sar ft |

Internal volume 98 cu yd 203 cu yd

1 ft 1" Step height (outside-inside)

Empty weight 18 - 19 US ton 18 - 19 US ton

Loading capacity\* 11 - 13 US ton

<sup>\*</sup>According to a specific loading schedule