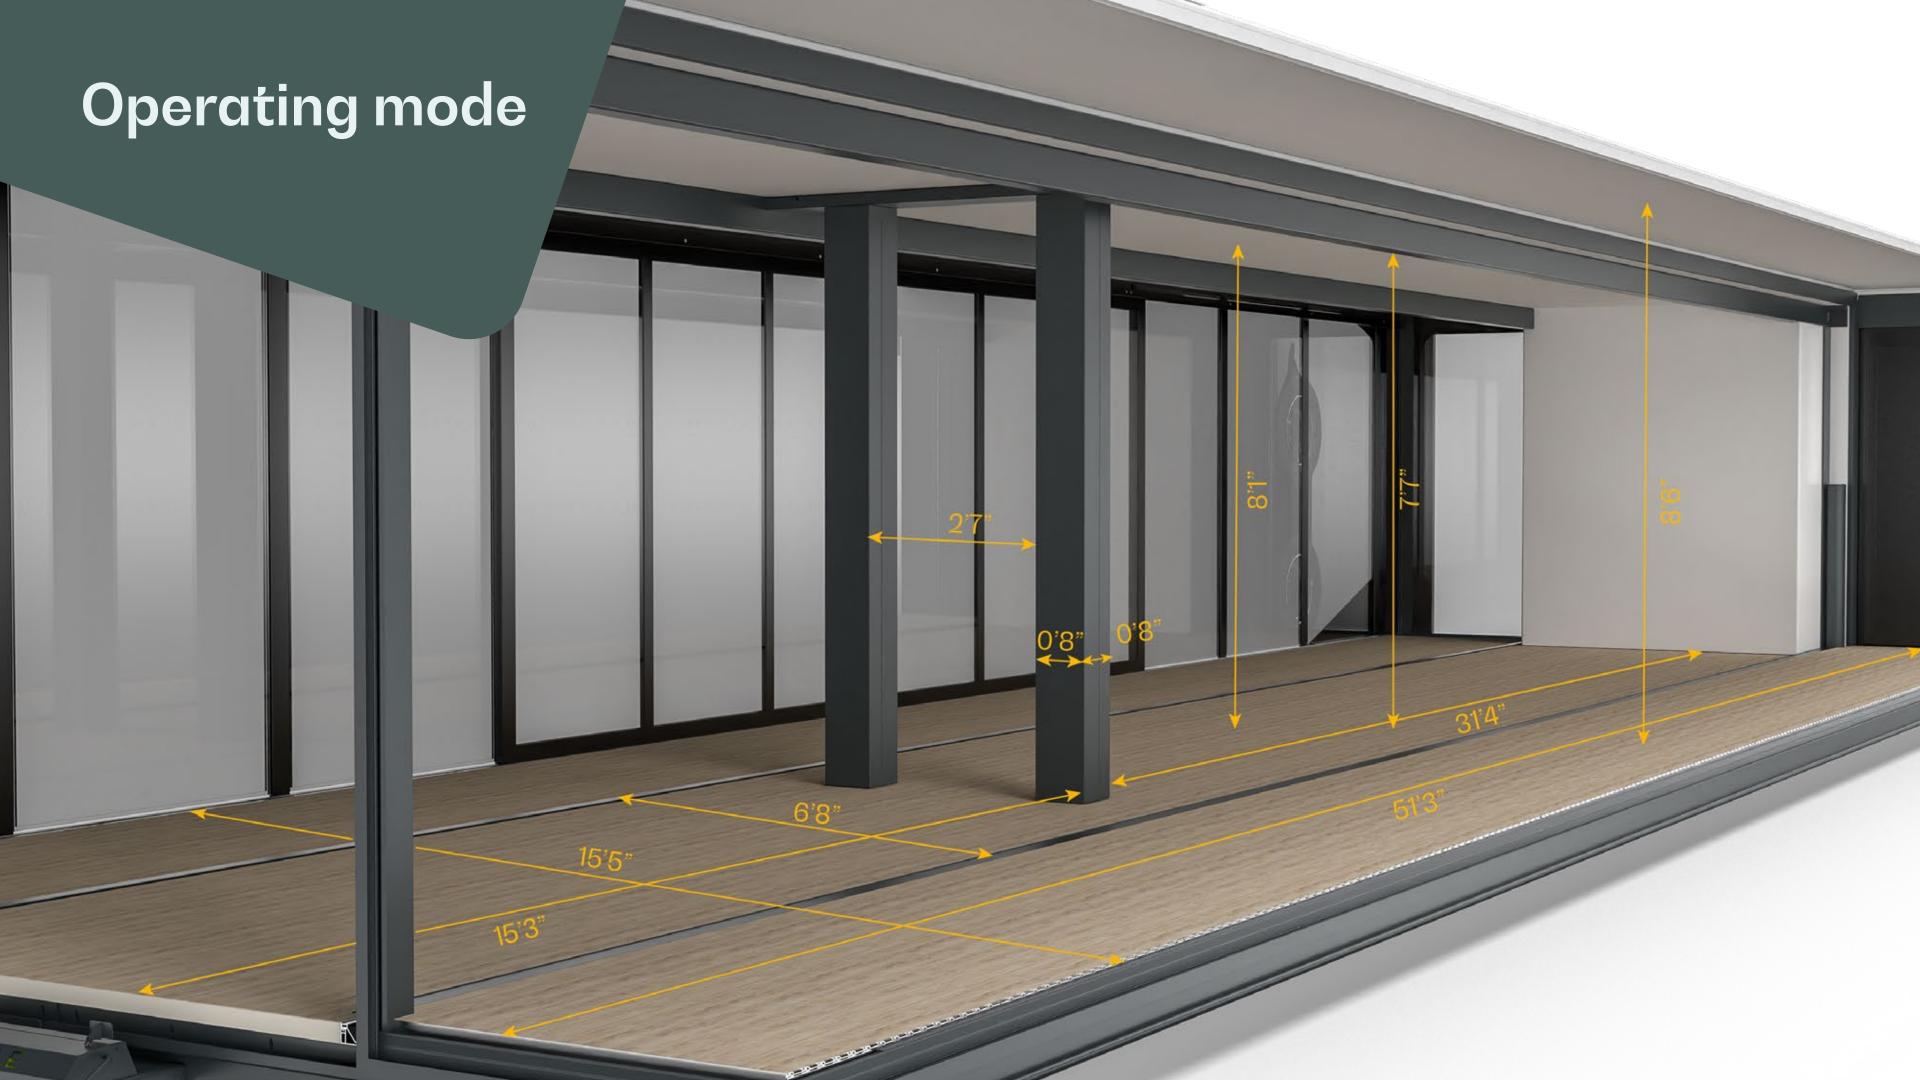

## Specifications

Allow us to introduce you to the Expandable Touchdown – our most groundbreaking design in a large 53 ft exterior. Showcasing a revolutionary new system, the Expandable Touchdown can fully lower to the ground without compromising interior space. Operated by the intuitive built-in control panels on either side, the wheels retract to the back of the unit with a rail system to create more space inside.

With its automatic levelling system, retractable axle bogie, and low step-in height, the Expandable Touchdown introduces the revolutionary Touchdown system for maximum user-friendliness. Every Expandable unit is easy to operate and can be set up by any one person in just 15 minutes. It is fully customizable and ensures a short delivery time by using modular elements.

## Transport mode

www.expandable-trailers.com