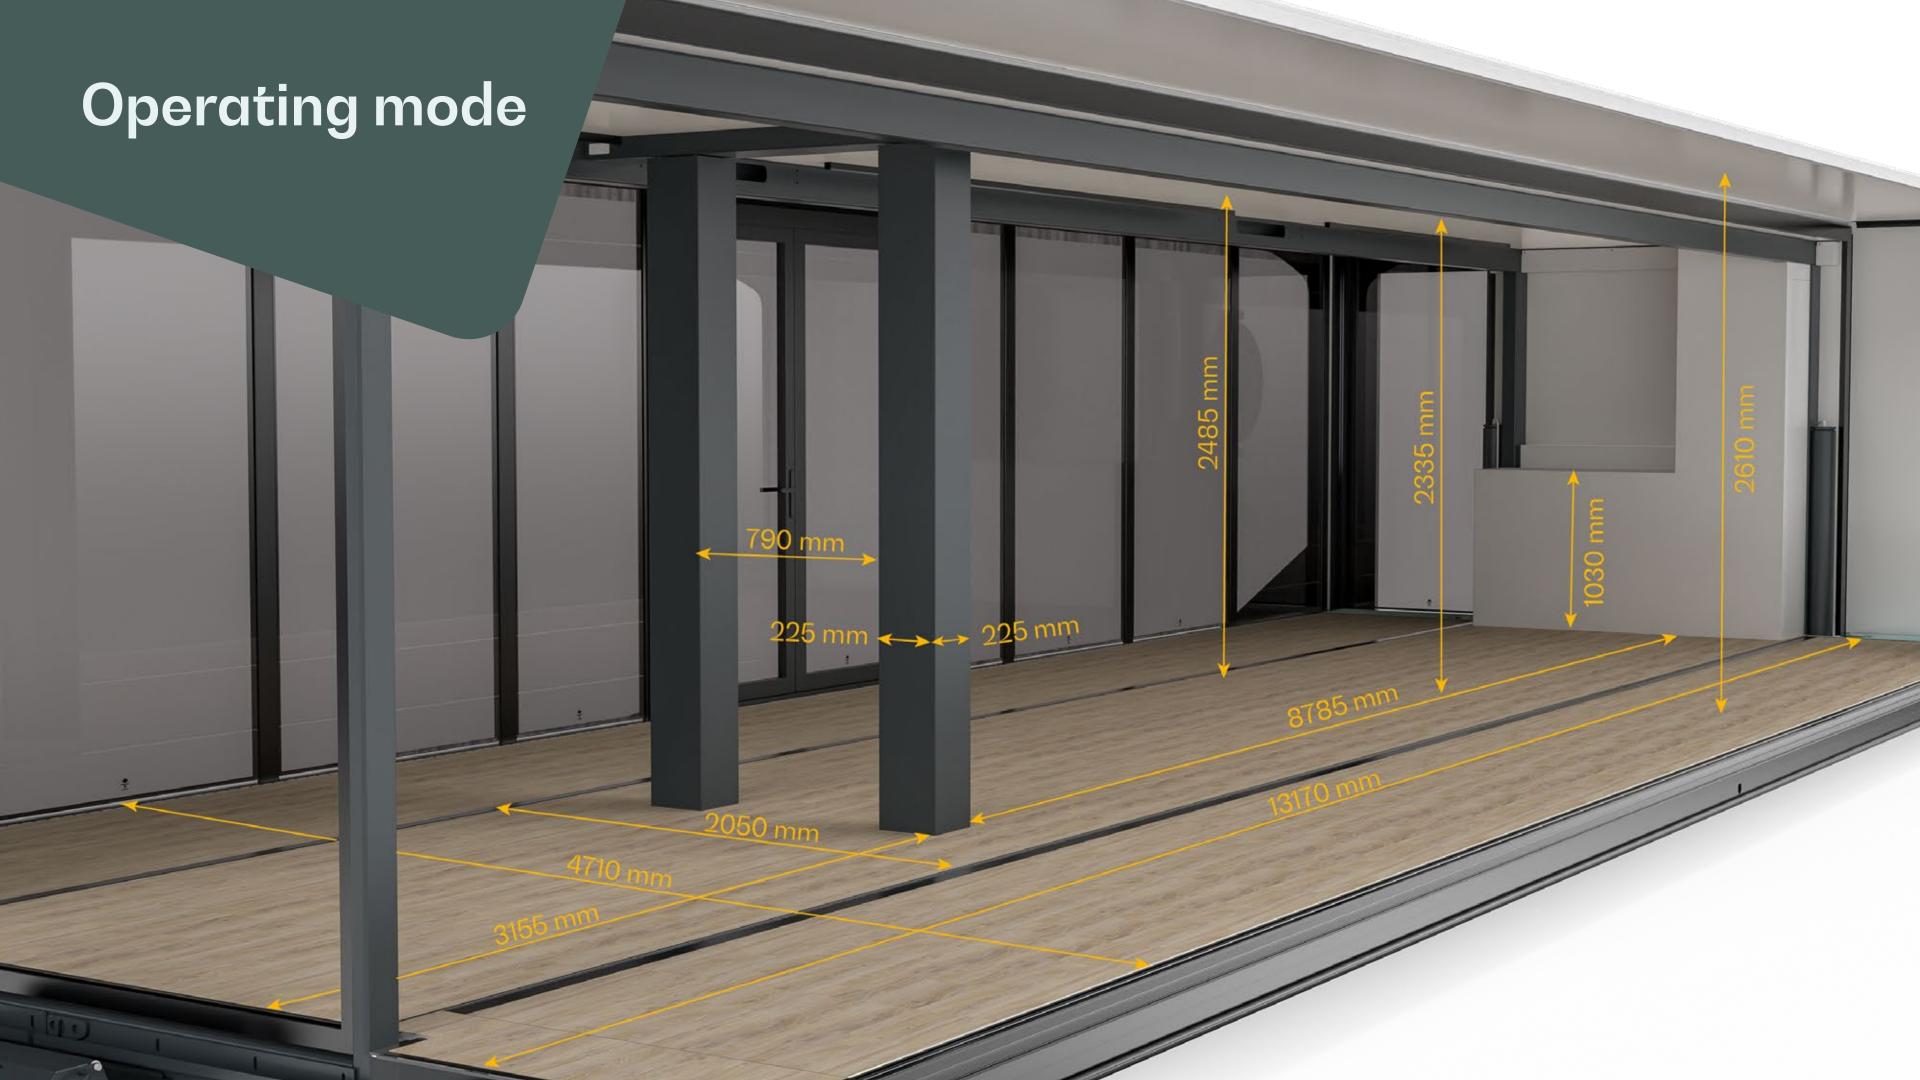

## Specifications

Allow us to introduce to you the Expandable Touchdown – our most groundbreaking design in a visually stunning exterior. Showcasing a revolutionary new system, the Expandable Touchdown can fully lower to the ground without compromising interior space. Operated by the intuitive built-in control panels on either side, the wheels retract to the back of the unit with a rail system to create more space inside.

With its automatic levelling system, retractable axle bogie, and low step-in height, the Expandable Touchdown introduces the revolutionary Touchdown system for maximum user-friendliness. Every Expandable unit is easy to operate and can be set up by any one person in just 15 minutes. It is fully customizable and ensures a short delivery time by using modular elements.