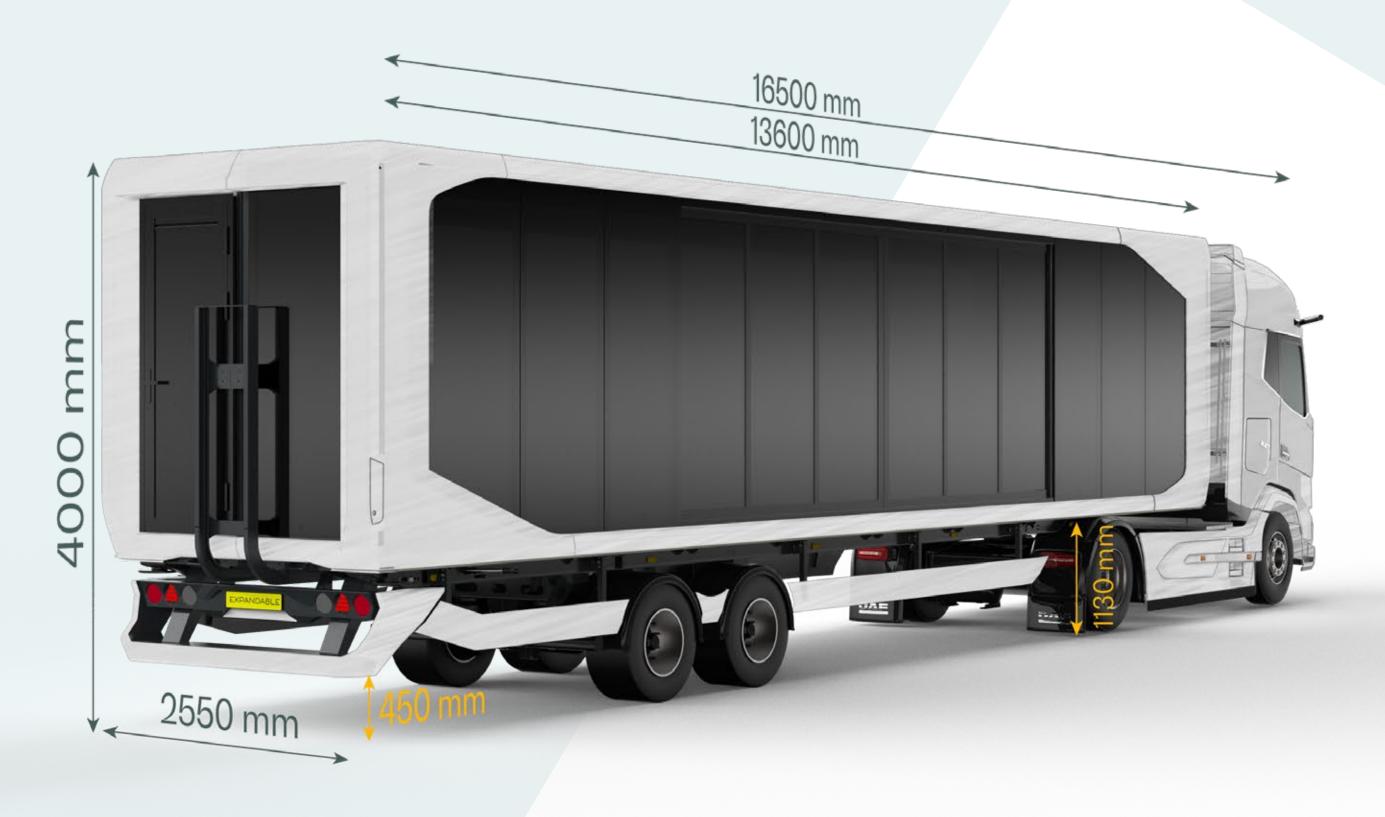

| Touchdown                    |             |             |
|------------------------------|-------------|-------------|
| Length                       | 13,6 m      | 14,7 m      |
| Width                        | 2,55 m      | 4,83 m      |
| Height                       | 4,00 m      | 3,00 m      |
| Flat surface area            | 26,00 m²    | 60,00 m²    |
| Internal volume              | 62,5 m³     | 137,5 m³    |
| Step height (outside-inside) | 34 cm       | 34 cm       |
| Empty weight                 | 12 - 14 ton | 12 - 14 ton |
| Loading capacity*            | 10 - 12 ton | -           |

## Transport mode

www.expandable-trailers.com