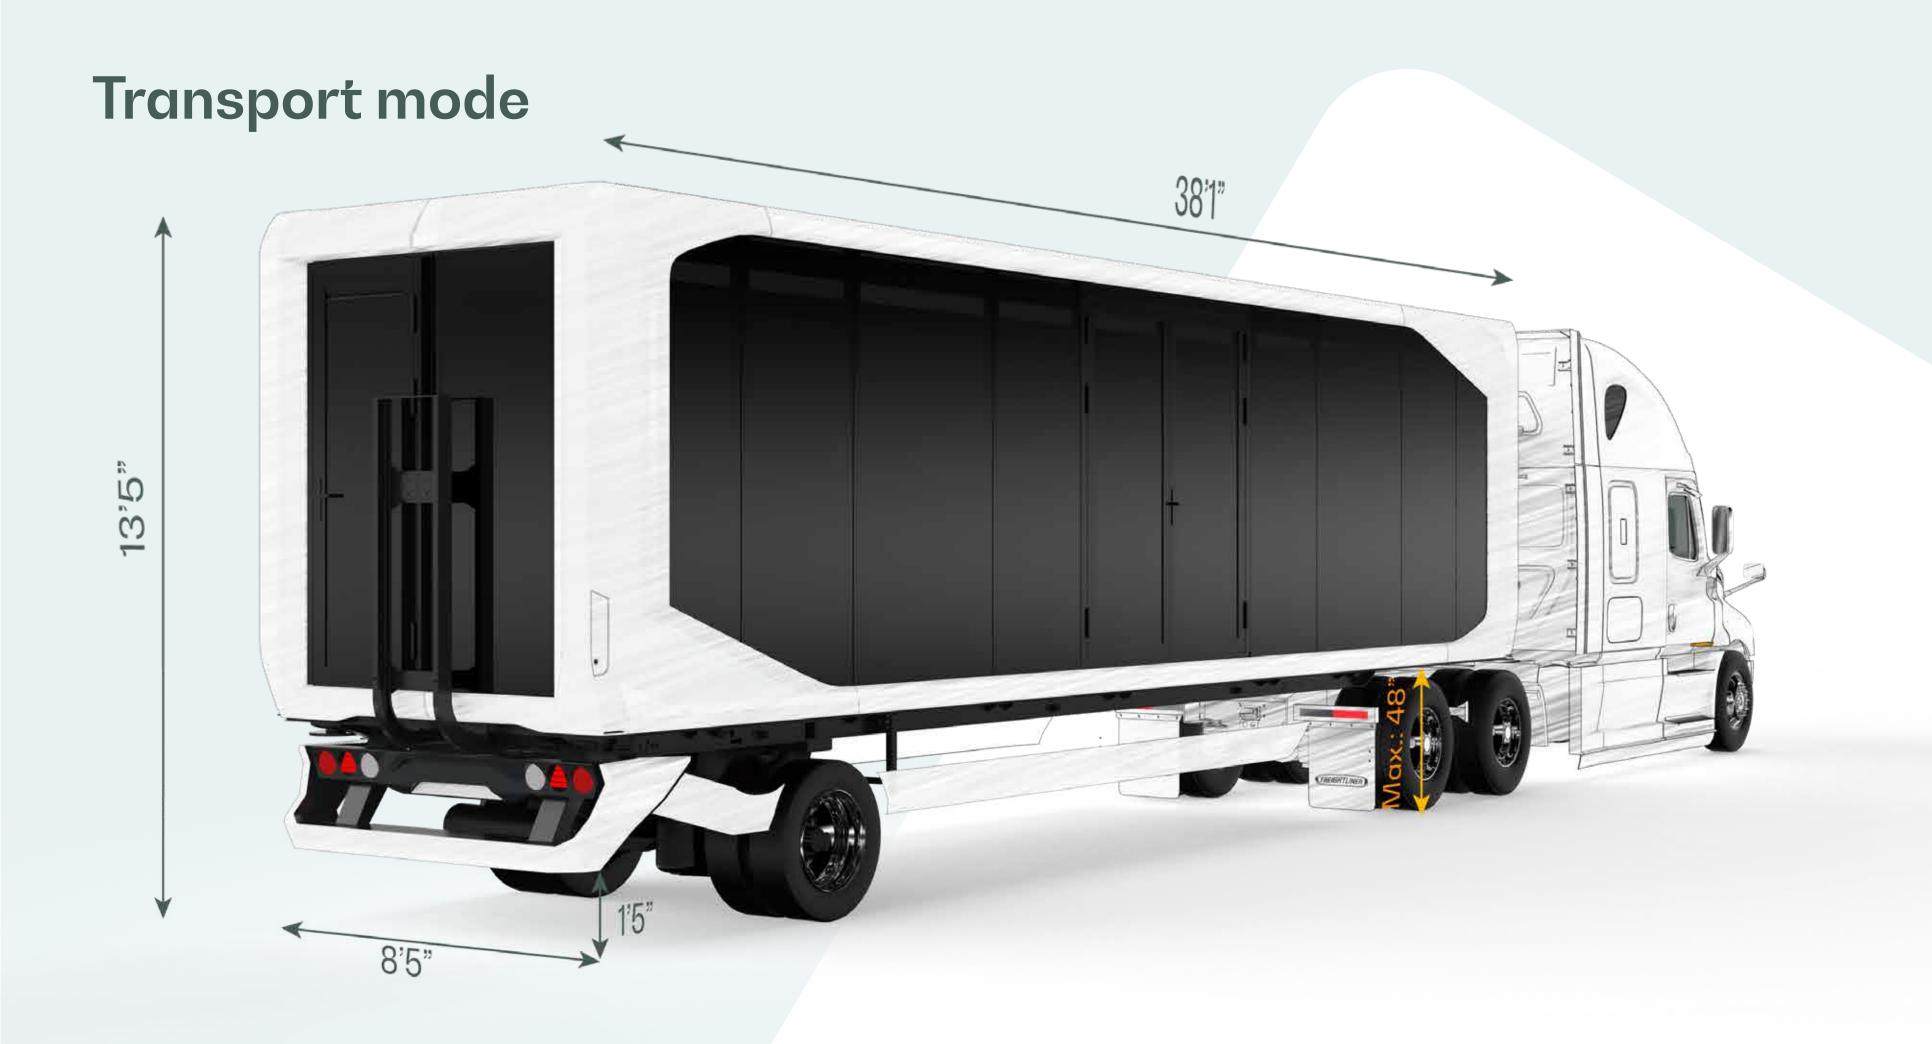

| Touchdown 38ft               |               |               |
|------------------------------|---------------|---------------|
| Length                       | 38'1''        | 38'1''        |
| Width                        | 8'5''         | 15'10''       |
| Height                       | 13'5''        | 9'10''        |
| Flat surface area            | 226 sqr ft    | 560 sqr ft    |
| Internal volume              | 69 cu yd      | 147 cu yd     |
| Step height (outside-inside) | -             | 1'1''         |
| Empty weight                 | 12- 13 US ton | 12- 13 US ton |
| Loading capacity*            | 6 - 7 US ton  | -             |