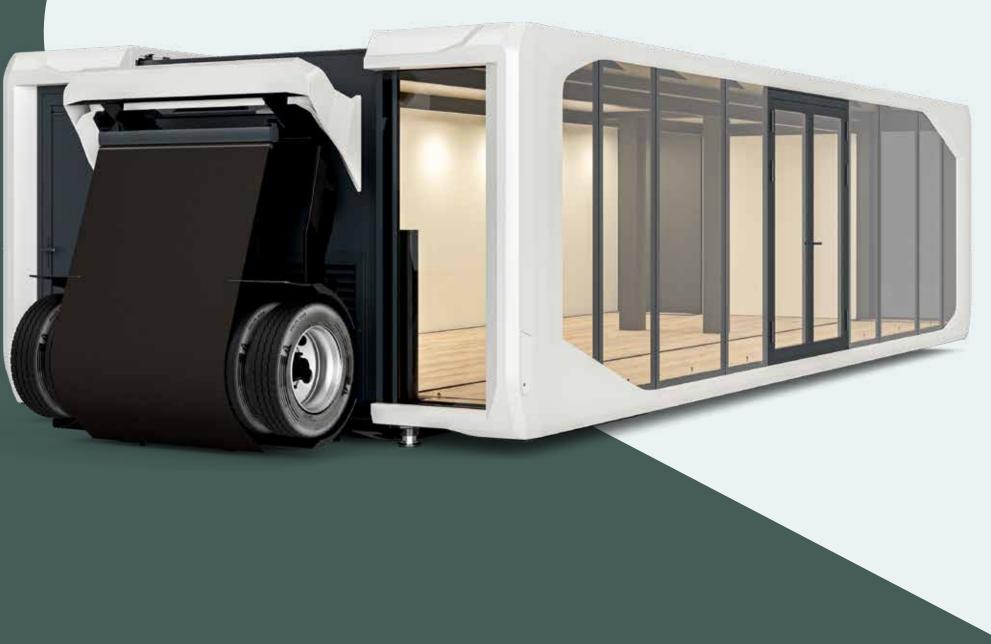

## Specifications

Allow us to introduce you to the Expandable Touchdown – our most groundbreaking design in a large 38 ft exterior. Showcasing a revolutionary new system, the Expandable Touchdown can fully lower to the ground without compromising interior space. Operated by the intuitive built-in control panels on either side, the wheels retract to the back of the unit with a rail system to create more space inside.

With its automatic levelling system, retractable axle bogie, and low step-in height, the Expandable Touchdown introduces the revolutionary Touchdown system for maximum user-friendliness. Every Expandable unit is easy to operate and can be set up by any one person in just 15 minutes. It is fully customizable and ensures a short delivery time by using modular elements.