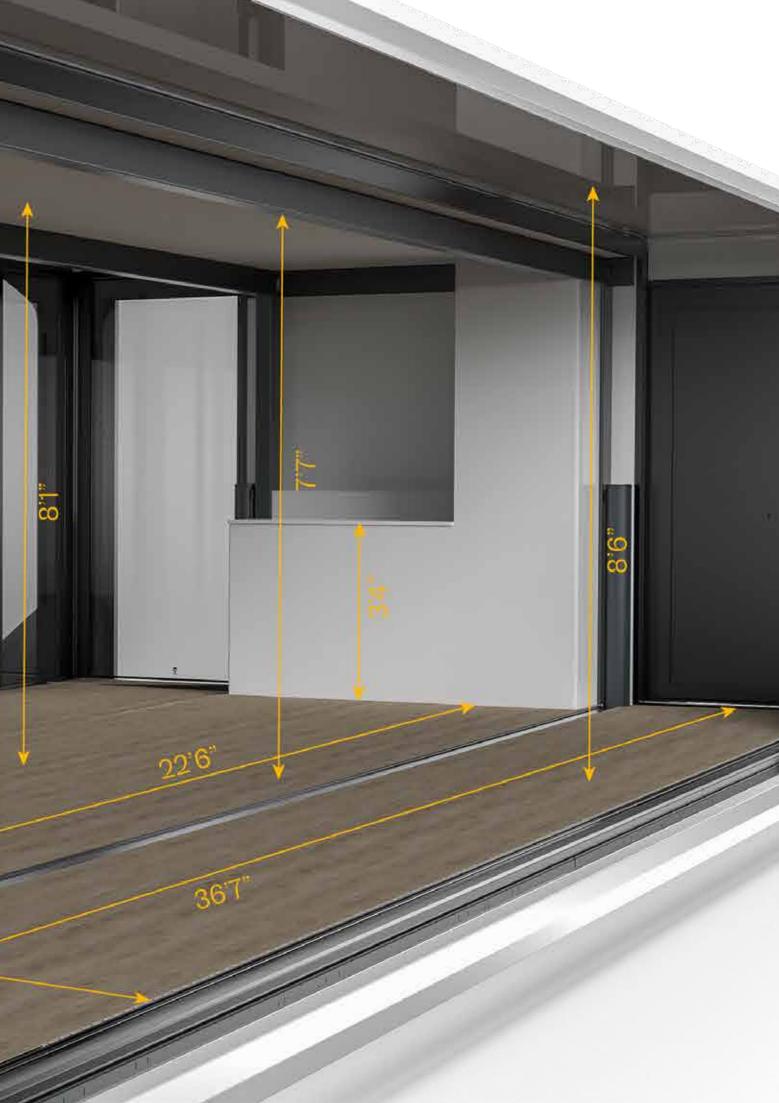

| Touchdown 38ft               |               |               |
|------------------------------|---------------|---------------|
| Length                       | 38'1''        | 38'1''        |
| Width                        | 8'5''         | 15'10''       |
| Height                       | 13'5''        | 9'10''        |
| Flat surface area            | 226 sqr ft    | 560 sqr ft    |
| Internal volume              | 69 cu yd      | 147 cu yd     |
| Step height (outside-inside) | -             | 1'1''         |
| Empty weight                 | 12- 13 US ton | 12- 13 US ton |
| Loading capacity*            | 6 - 7 US ton  | -             |

## Operating mode

08"

6.8

15 5

movable spaces

www.expandable-trailers.com