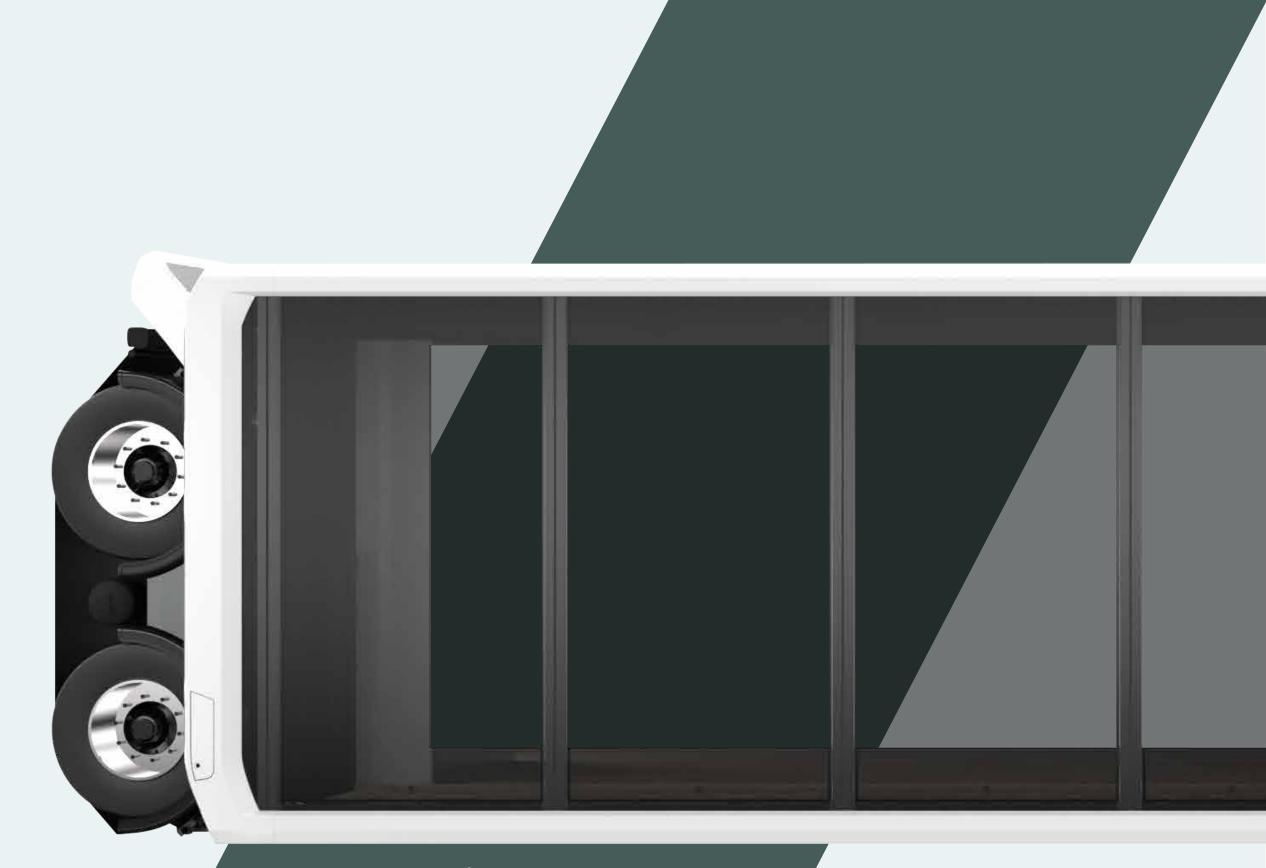

## Specifications

Allow us to introduce you to the Expandable Touchdown – our most groundbreaking design in a large 38 ft exterior. Showcasing a revolutionary new system, the Expandable Touchdown can fully lower to the ground without compromising interior space. Operated by the intuitive built-in control panels on either side, the wheels retract to the back of the unit with a rail system to create more space inside.

With its automatic levelling system, retractable axle bogie, and low step-in height, the Expandable Touchdown introduces the revolutionary Touchdown system for maximum user-friendliness. Every Expandable unit is easy to operate and can be set up by any one person in just 15 minutes. It is fully customizable and ensures a short delivery time by using modular elements.