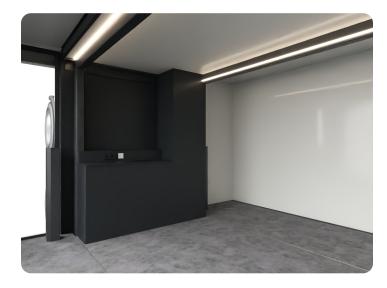

#### SIDES CONFIGURATION

| Front left        | Solid wall                                      |
|-------------------|-------------------------------------------------|
| Front middle      | Double opening<br>doors with glass              |
| Front right       | Premium glass                                   |
| Left side         | Solid wall                                      |
| Right side        | Premium glass with<br>electric sliding<br>doors |
| Rear left         | Solid wall                                      |
| Rear middle       | Compact tech hub                                |
| Rear right        | Premium glass                                   |
| Toilet or cabinet | -                                               |
| Roof terrace      | -                                               |
| Roof grid left    | -                                               |
| Roof grid right   | -                                               |

#### COLORS

Main color RAL9003 Signal white

Frame color RAL7021 Black grey

#### **EXTRA COMPONENTS**

| Sockets                    | -                                               |
|----------------------------|-------------------------------------------------|
| Pods                       | -                                               |
| Ramps                      | -                                               |
| Door-step                  | Door-step                                       |
| Wrapping aluminium parts   | Interior wrapping<br>aluminium parts<br>(White) |
| Automatic levelling system | Included                                        |
| Power Solar Battery        | -                                               |