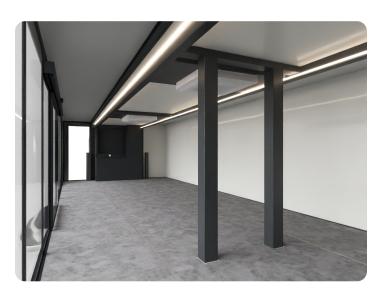

#### **PRODUCT AND SHAPE**

**Product** Touchdown

**Shape** Octagon shape

#### SIDES CONFIGURATION

| Front left        | Solid wall                                      |
|-------------------|-------------------------------------------------|
| Front middle      | Double opening<br>doors with glass              |
| Front right       | Premium glass                                   |
| Left side         | Solid wall                                      |
| Right side        | Premium glass with<br>electric sliding<br>doors |
| Rear left         | Solid wall                                      |
| Rear middle       | Compact tech hub                                |
| Rear right        | Premium glass                                   |
| Toilet or cabinet | -                                               |
| Roof terrace      | -                                               |
| Roof grid left    | -                                               |
| Roof grid right   | -                                               |

#### COLORS

Main color RAL9003 Signal white

Frame color RAL7021 Black grey

#### LIGHTING

Flexrails

Interior LED lights Inner LED lines (cool-white) (4x)

Exterior LED lines left and right