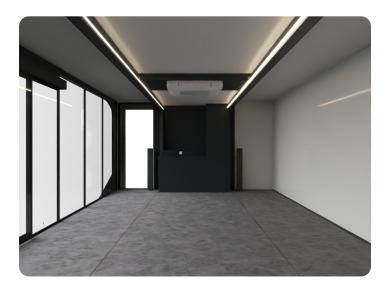

#### SIDES CONFIGURATION

| Front left        | Solid wall                                      |
|-------------------|-------------------------------------------------|
| Front middle      | Double opening<br>doors with glass              |
| Front right       | Premium glass                                   |
| Left side         | Solid wall                                      |
| Right side        | Premium glass with<br>electric sliding<br>doors |
| Rear left         | Solid wall                                      |
| Rear middle       | Compact tech hub                                |
| Rear right        | Premium glass                                   |
| Toilet or cabinet | -                                               |
| Roof terrace      | -                                               |
| Roof grid left    | -                                               |
| Roof grid right   | -                                               |

#### COLORS

Main color RAL9003 Signal white

Frame color RAL7021 Black grey

#### LIGHTING

Flexrails

Interior LED lights Inner LED lines (cool-white) (4x)

Exterior LED lines left and right

#### **EXTRA COMPONENTS**

| Sockets                    | -                                               |
|----------------------------|-------------------------------------------------|
| Pods                       | -                                               |
| Ramps                      | -                                               |
| Door-step                  | Door-step                                       |
| Wrapping aluminium parts   | Interior wrapping<br>aluminium parts<br>(White) |
| Automatic levelling system | Included                                        |
| Power Solar Battery        | -                                               |