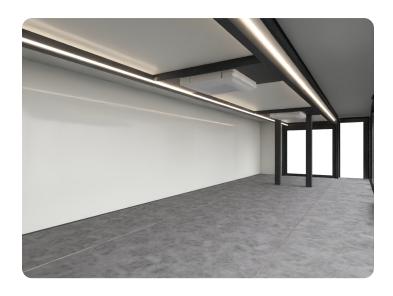

#### COLORS

Main color RAL9003 Signal white

Frame color RAL7021 Black grey

#### LIGHTING

Flexrails

Interior LED lights Inner LED lines (cool-white) (4x)

Exterior LED lines left and right