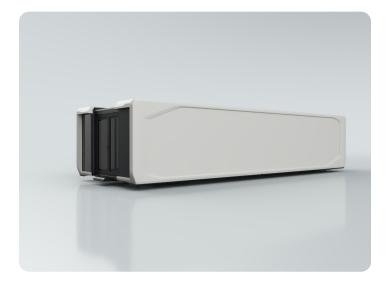

#### **PRODUCT AND SHAPE**

**Product** Touchdown

**Shape** Octagon shape

#### COLORS

Main color RAL9003 Signal white

Frame color RAL7021 Black grey