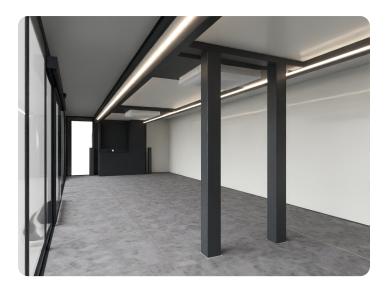

#### LIGHTING

Flexrails

Interior LED lights Inner LED lines (cool-white) (4x)

Exterior LED lines left and right