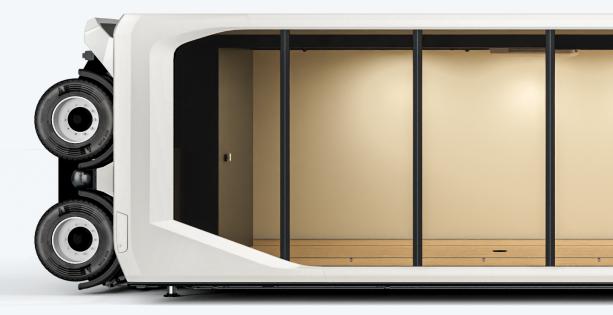

#### SIDES CONFIGURATION

| Front left        | Solid wall                                      |
|-------------------|-------------------------------------------------|
| Front middle      | Double opening<br>doors with glass              |
| Front right       | Premium glass                                   |
| Left side         | Solid wall                                      |
| Right side        | Premium glass with<br>electric sliding<br>doors |
| Rear left         | Solid wall                                      |
| Rear middle       | Compact tech hub                                |
| Rear right        | Premium glass                                   |
| Toilet or cabinet | -                                               |
| Roof terrace      | -                                               |
| Roof grid left    | -                                               |
| Roof grid right   | -                                               |

#### COLORS

Main color RAL9003 Signal white

Frame color RAL7021 Black grey

#### **INTERIOR FLOOR**

**Floor type** PVC Vintage Zinc Silver

#### LIGHTING

Flexrails

Interior LED lights Inner LED lines (cool-white) (4x)

Exterior LED lines left and right