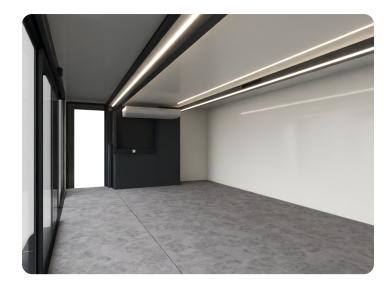

#### SIDES CONFIGURATION

| Front left        | Solid wall                                      |  |
|-------------------|-------------------------------------------------|--|
| Front middle      | Double opening<br>doors with glass              |  |
| Front right       | Solid wall                                      |  |
| Left side         | Solid wall                                      |  |
| Right side        | Premium glass with<br>electric sliding<br>doors |  |
| Rear left         | Solid wall                                      |  |
| Rear middle       | Compact tech hub                                |  |
| Rear right        | Premium glass                                   |  |
| Toilet or cabinet | -                                               |  |
| Roof terrace      | _                                               |  |
| Roof grid left    | _                                               |  |
| Roof grid right   | -                                               |  |

#### COLORS

Main color RAL9003 Signal white

Frame color RAL7021 Black grey

#### LIGHTING

Flexrails

Interior LED lights Inner LED lines (cool-white) (4x)

Exterior LED lines left and right