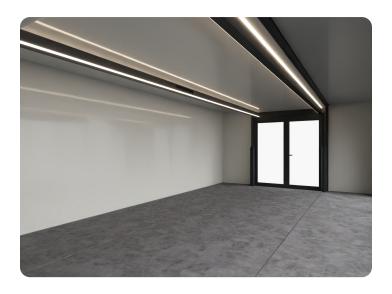

#### SIDES CONFIGURATION

| Front left        | Solid wall                                      |  |
|-------------------|-------------------------------------------------|--|
| Front middle      | Double opening<br>doors with glass              |  |
| Front right       | Solid wall                                      |  |
| Left side         | Solid wall                                      |  |
| Right side        | Premium glass with<br>electric sliding<br>doors |  |
| Rear left         | Solid wall                                      |  |
| Rear middle       | Compact tech hub                                |  |
| Rear right        | Premium glass                                   |  |
| Toilet or cabinet | -                                               |  |
| Roof terrace      | _                                               |  |
| Roof grid left    | _                                               |  |
| Roof grid right   | -                                               |  |

#### COLORS

Main color RAL9003 Signal white

Frame color RAL7021 Black grey

#### LIGHTING

Flexrails

Interior LED lights Inner LED lines (cool-white) (4x)

Exterior LED lines left and right