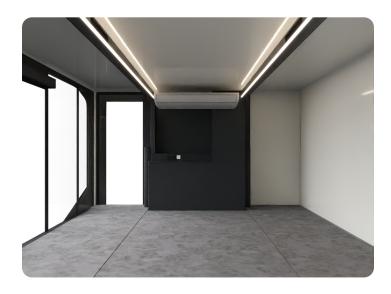

#### SIDES CONFIGURATION

| Front left        | Solid wall                                      |  |
|-------------------|-------------------------------------------------|--|
| Front middle      | Double opening<br>doors with glass              |  |
| Front right       | Solid wall                                      |  |
| Left side         | Solid wall                                      |  |
| Right side        | Premium glass with<br>electric sliding<br>doors |  |
| Rear left         | Solid wall                                      |  |
| Rear middle       | Compact tech hub                                |  |
| Rear right        | Premium glass                                   |  |
| Toilet or cabinet | -                                               |  |
| Roof terrace      | _                                               |  |
| Roof grid left    | _                                               |  |
| Roof grid right   | -                                               |  |

#### **COOLING AND HEATING**

**Air conditioning** High-capacity single AC

Ventilation and heating

#### LIGHTING

Flexrails

Interior LED lights Inner LED lines (cool-white) (4x)

Exterior LED lines left and right