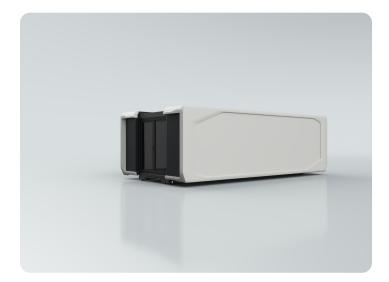

# Pod 30ft

 $\bigcap$ 



Expandable Pod 30ft \$ 289,000 Excl. Sales Tax

www.expandable-trailers.com



## **Your configuration**



#### **PRODUCT AND SHAPE**

Product Pod 30ft

**Shape** Octagon shape

#### SIDES CONFIGURATION

| Front left        | Solid wall                                      |  |
|-------------------|-------------------------------------------------|--|
| Front middle      | Double opening<br>doors with glass              |  |
| Front right       | Solid wall                                      |  |
| Left side         | Solid wall                                      |  |
| Right side        | Premium glass with<br>electric sliding<br>doors |  |
| Rear left         | Solid wall                                      |  |
| Rear middle       | Compact tech hub                                |  |
| Rear right        | Premium glass                                   |  |
| Toilet or cabinet | -