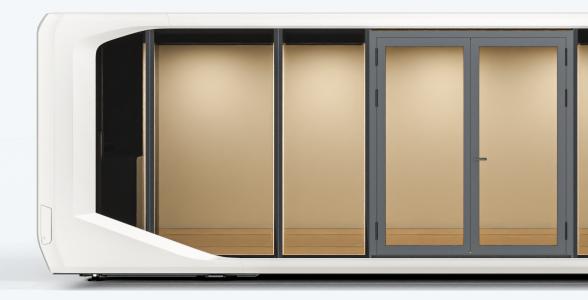

#### SIDES CONFIGURATION

| Front left        | Solid wall                                      |  |
|-------------------|-------------------------------------------------|--|
| Front middle      | Double opening<br>doors with glass              |  |
| Front right       | Solid wall                                      |  |
| Left side         | Solid wall                                      |  |
| Right side        | Premium glass with<br>electric sliding<br>doors |  |
| Rear left         | Solid wall                                      |  |
| Rear middle       | Compact tech hub                                |  |
| Rear right        | Premium glass                                   |  |
| Toilet or cabinet | -                                               |  |
| Roof terrace      | _                                               |  |
| Roof grid left    | _                                               |  |
| Roof grid right   | -                                               |  |

#### COLORS

Main color RAL9003 Signal white

Frame color RAL7021 Black grey

#### **INTERIOR FLOOR**

**Floor type** PVC Vintage Zinc Silver

#### LIGHTING

Flexrails

Interior LED lights Inner LED lines (cool-white) (4x)

Exterior LED lines left and right