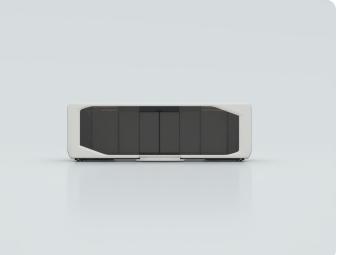

#### SIDES CONFIGURATION

| Front left        | Solid wall                                      |  |
|-------------------|-------------------------------------------------|--|
| Front middle      | Double opening<br>doors with glass              |  |
| Front right       | Solid wall                                      |  |
| Left side         | Solid wall                                      |  |
| Right side        | Premium glass with<br>electric sliding<br>doors |  |
| Rear left         | Solid wall                                      |  |
| Rear middle       | Compact tech hub                                |  |
| Rear right        | Premium glass                                   |  |
| Toilet or cabinet | -                                               |  |
| Roof terrace      | _                                               |  |
| Roof grid left    | _                                               |  |
| Roof grid right   | -                                               |  |

#### COLORS

Main color RAL9003 Signal white

Frame color RAL7021 Black grey