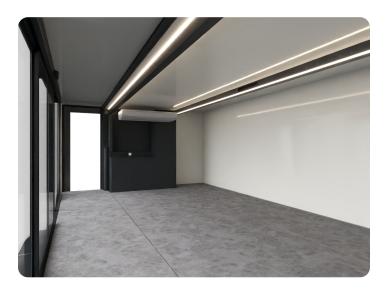

#### **PRODUCT AND SHAPE**

Product Pod 30ft

**Shape** Octagon shape

#### SIDES CONFIGURATION

| Front left        | Solid wall                                      |  |
|-------------------|-------------------------------------------------|--|
| Front middle      | Double opening<br>doors with glass              |  |
| Front right       | Solid wall                                      |  |
| Left side         | Solid wall                                      |  |
| Right side        | Premium glass with<br>electric sliding<br>doors |  |
| Rear left         | Solid wall                                      |  |
| Rear middle       | Compact tech hub                                |  |
| Rear right        | Premium glass                                   |  |
| Toilet or cabinet | -                                               |  |
| Roof terrace      | _                                               |  |
| Roof grid left    | _                                               |  |
| Roof grid right   | -                                               |  |

#### COLORS

Main color RAL9003 Signal white

Frame color RAL7021 Black grey

#### **INTERIOR FLOOR**

**Floor type** PVC Vintage Zinc Silver

#### LIGHTING

Flexrails

Interior LED lights Inner LED lines (cool-white) (4x)

Exterior LED lines left and right